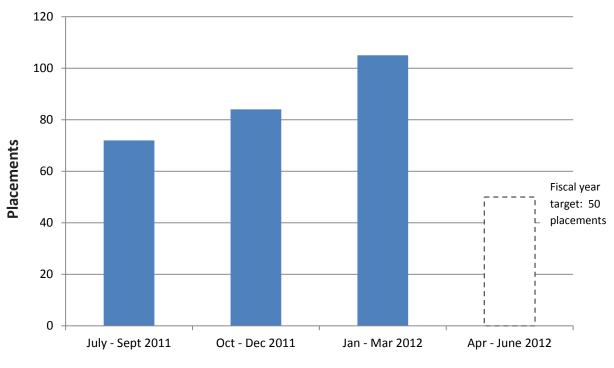

## **DDD: Out-of-State Placements**

**DDD: Community Placements from Developmental Centers** 

DMHAS Olmstead: Community Placements to Avert Hospitalization

State Fiscal Year Quarter