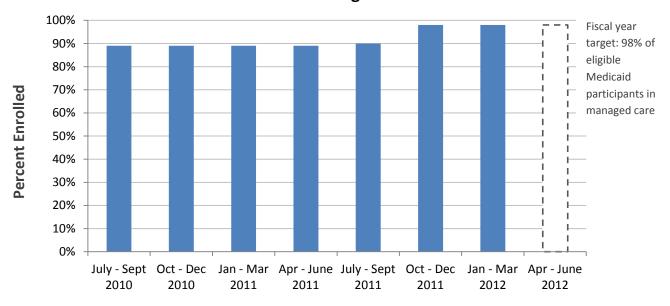

**CBVI: Average Number of Lesson Hours per Teacher** 

State Fiscal Year Quarter



## **DDD: Out-of-State Placements**



**DDD: Community Placements from Developmental Centers** 







DMHAS Olmstead: Community Placements to Avert Hospitalization

State Fiscal Year Quarter



## **DDD: Developmental Center Census**



## **DMHAS: State Psychiatric Hospital Census**



**State Fiscal Year by Quarter** 



DDS: Enrollment in NJ Personal Preference Program

**State Fiscal Year Quarter** 



Medicaid: Enrollment of Children in FamilyCare



## Medicaid: Percent of Eligible Medicaid Participants Enrolled in Managed Care