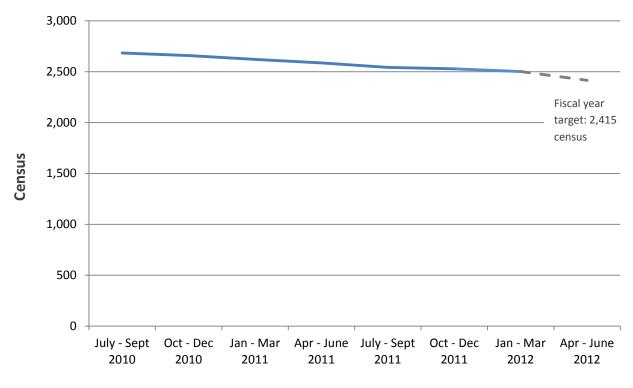

**CBVI: Average Number of Lesson Hours per Teacher** 

State Fiscal Year Quarter



## **DDD: Out-of-State Placements**



**DDD: Community Placements from Developmental Centers** 







DMHAS Olmstead: Community Placements to Avert Hospitalization

State Fiscal Year Quarter



## **DDD: Developmental Center Census**



## **DMHAS: State Psychiatric Hospital Census**



**State Fiscal Year by Quarter** 



DDS: Enrollment in NJ Personal Preference Program

**State Fiscal Year Quarter** 



Medicaid: Enrollment of Children in FamilyCare



## Medicaid: Percent of Eligible Medicaid Participants Enrolled in Managed Care