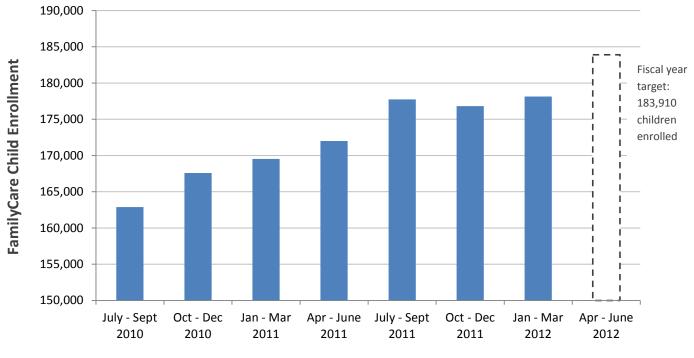

## **DMHAS: State Psychiatric Hospital Census**

**State Fiscal Year by Quarter** 

DDS: Enrollment in NJ Personal Preference Program

**State Fiscal Year Quarter** 

Medicaid: Enrollment of Children in FamilyCare