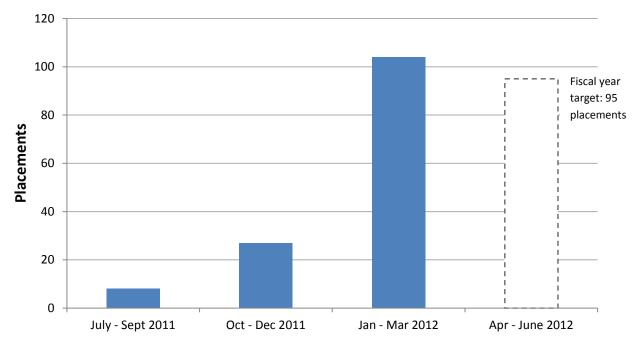

## **DDD: Out-of-State Placements**

**DDD: Community Placements from Developmental Centers** 

DMHAS Olmstead: Community Placements to Avert Hospitalization

State Fiscal Year Quarter