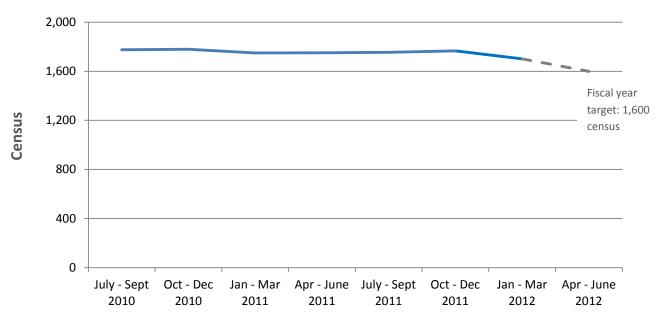

## **DMHAS: State Psychiatric Hospital Census**

**State Fiscal Year by Quarter** 

DDS: Enrollment in NJ Personal Preference Program

**State Fiscal Year Quarter** 

Medicaid: Enrollment of Children in FamilyCare