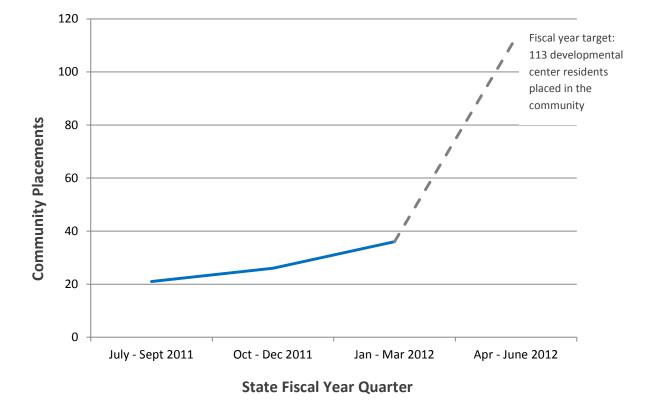

## **DDD: Out-of-State Placements**

**DDD: Community Placements from Developmental Centers** 

DMHAS Olmstead: Community Placements to Avert Hospitalization

State Fiscal Year Quarter