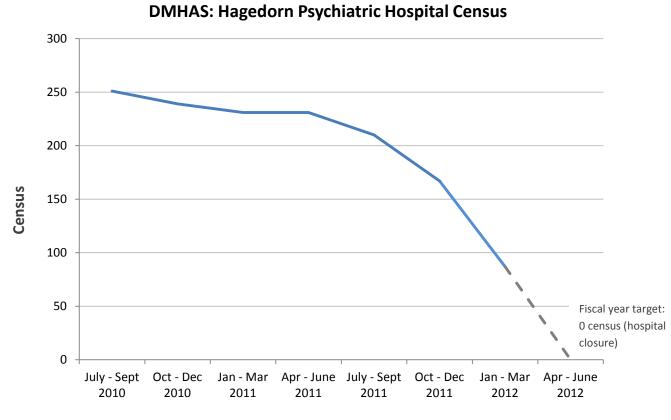

## **DMHAS: State Psychiatric Hospital Census**

**State Fiscal Year by Quarter** 

DDS: Enrollment in NJ Personal Preference Program

**State Fiscal Year Quarter** 

Medicaid: Enrollment of Children in FamilyCare