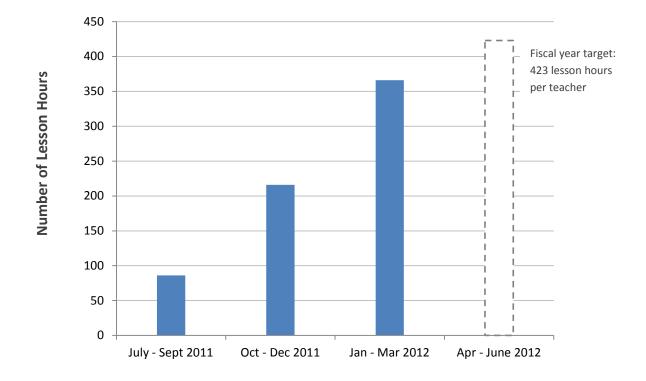

**CBVI: Average Number of Lesson Hours per Teacher** 

State Fiscal Year Quarter