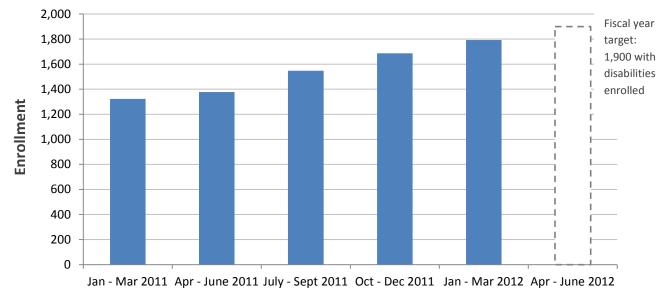

## **DMHAS: State Psychiatric Hospital Census**

**State Fiscal Year by Quarter** 

DDS: Enrollment in NJ Personal Preference Program

**State Fiscal Year Quarter** 

Medicaid: Enrollment of Children in FamilyCare