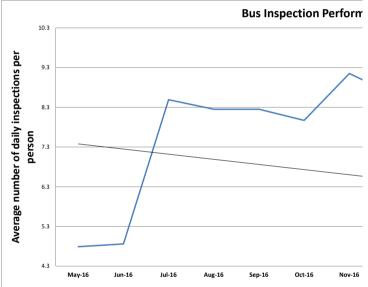

| New Jersey Motor Vehicle Commission Performance Indicators - November 2019 Reporting                                  | Frequency | Desired Trend | Target    | Prior Period | Current<br>Period | % Change | Last 12 Month<br>Average |
|-----------------------------------------------------------------------------------------------------------------------|-----------|---------------|-----------|--------------|-------------------|----------|--------------------------|
| Improve Driver and Vehicle Safety                                                                                     |           |               |           |              |                   |          |                          |
| Percent of participants who pass the motorcycle certified rider safety course.*                                       | M         | Increase      | 100%      | 92.2%        | 81.4%             | -11.7%   | 91.0%                    |
| Average number of bus safety inspections per person per day                                                           | M         | Increase      | 5/day     | 5.1          | 5.0               | -1.6%    | 4.9                      |
| Wait time for an emissions inspection at an MVC inspection lane                                                       | M         | Decrease      | 8 minutes | 7.1          | 7.7               | 8.0%     |                          |
| Service Delivery Levels - Driver Testing                                                                              |           |               |           |              |                   |          |                          |
| To receive a scheduled road test for a class D drivers license (calendar days)                                        | M         | Decrease      | < 20 days | 23           | 21                | -8.7%    | 21                       |
| To receive a scheduled road test for a CDL drivers license (calendar days)                                            | M         | Decrease      | < 45 days | 29           | 29                | 0.0%     | 27                       |
| To receive a scheduled road test for a motorcycle drivers license (calendar days)                                     | M         | Decrease      | < 10 days | 5            | 5                 | 0.0%     |                          |
| Service Delivery Levels - Correspondence Response Times                                                               |           |               |           |              |                   |          |                          |
| To speak with a representative for <b>general</b> information                                                         | M         | Decrease      | 5 minute  | 16.6         | 12.9              | -22.4%   |                          |
| To provide a response from an email (business days)                                                                   | M         | Maintain      | 1 day     | 1            | 1                 | 0.0%     | Ţ                        |
| To provide a response from a letter (business days)                                                                   | M         | Maintain      | 10 days   | 14           | 17                | 19.6%    | 1.                       |
| Percent of medical review cases backlogged over 3 weeks.                                                              | M         | Decrease      | < 10%     | 0.0%         | 0.0%              |          | 0%                       |
| Percent completion rate of those attending mandatory Probationary Driver Program Training                             | M         | Increase      | 100%      | 87.5%        | 91.6%             | 4.7%     | 92%                      |
| Improve Customer Identification and Document Security                                                                 |           |               |           |              |                   |          |                          |
| Percent of suspected facial image fraud forwarded for action within the month of discovery                            | M         | Increase      | 100%      | 100.0%       | 100.0%            | 0.0%     | 100.0%                   |
| Percent of stakeholders trained in fraud/forgery prevention (Goal is 4 training classes to law enforcement per month) | M         | Increase      | 100%      | 450.0%       | 325.0%            | -27.8%   | 216.7%                   |
| Service Delivery Levels - Field Agency Wait Time                                                                      |           |               |           |              |                   |          |                          |
| Average customer wait time to be served at a field agency (Data not yet available)                                    | M         | Decrease      | n/a       |              | -                 |          |                          |
| Percent of operating time mobile units are deployed***                                                                | M         | Increase      | > 85%     | 0.0%         | 4.3%              |          | 1.3%                     |
| Service Delivery Levels - License Renewals                                                                            |           |               |           |              |                   |          |                          |
| Percent of qualifying mail-in license renewals processed at agency offices                                            | M         | Decrease      | < 65%     | 64.1%        | 69.8%             | 8.7%     | 66.89                    |
| Percent of qualifying mail-in license renewals processed through the mail                                             | M         | Increase      | > 35%     | 35.9%        | 30.2%             | -15.6%   | 33.2                     |