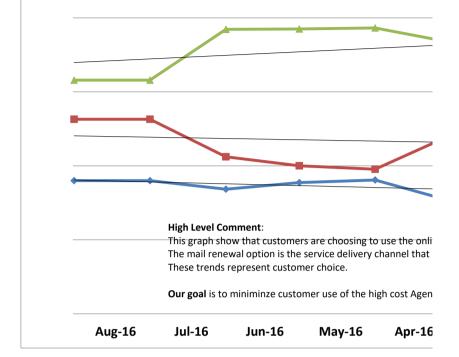

| New |        | Sep-16 | Aug-16 | Jul-16 | Jun-16 | May-16 | Apr-16 | Mar-16 | Feb-15 | Jan-16 | Dec-15 | Nov-15 | Oct-15 | Sep-15 | Aug-15 | Jul-15 | Jun-15 |
|-----|--------|--------|--------|--------|--------|--------|--------|--------|--------|--------|--------|--------|--------|--------|--------|--------|--------|
|     | Online | 29%    | 29%    | 28%    | 29%    | 29%    | 28%    | 27%    | 27%    | 30%    | 28%    | 28%    | 28%    | 26%    | 28%    | 26%    | 26%    |
|     | Agency | 33%    | 33%    | 31%    | 30%    | 30%    | 32%    | 33%    | 29%    | 28%    | 34%    | 31%    | 33%    | 33%    | 34%    | 34%    | 31%    |
|     | Mail   | 36%    | 36%    | 39%    | 39%    | 39%    | 38%    | 38%    | 42%    | 40%    | 37%    | 39%    | 38%    | 39%    | 36%    | 38%    | 41%    |