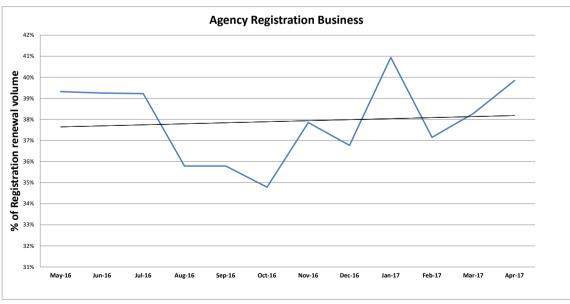

32.0%

32.8%

35.2%

100.0%

n/a = not applicable at this time

Improve Financial Sustainability

Percent of registration renewals conducted at local agency offices

Percent of registration renewals conducted through mail