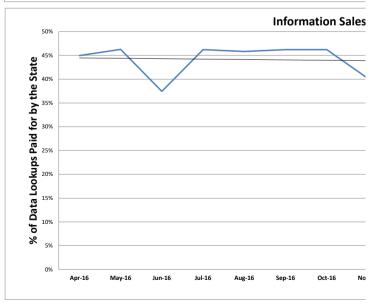

<sup>\*\*\*</sup>Mobile Units have 10 month deployment schedules to avoid/allow for winter weather conditions.

|                                       |                                                                                                                 |                                                                                                      | Source              | Data - Hidden Section                                    | on                  |       |                      |                      |                |
|---------------------------------------|-----------------------------------------------------------------------------------------------------------------|------------------------------------------------------------------------------------------------------|---------------------|----------------------------------------------------------|---------------------|-------|----------------------|----------------------|----------------|
|                                       |                                                                                                                 |                                                                                                      |                     |                                                          |                     |       |                      |                      |                |
|                                       |                                                                                                                 |                                                                                                      |                     |                                                          |                     |       |                      |                      |                |
| Michelle Morales                      | PDP completion rate                                                                                             |                                                                                                      | PDP                 |                                                          |                     |       |                      | NSC Scheduled        | 19             |
| i i i i i i i i i i i i i i i i i i i | . D. completion rate                                                                                            |                                                                                                      |                     |                                                          |                     |       |                      | NSC Completed        | 17             |
| Michelle Morales                      | Motorcycle Safety Course c                                                                                      | completion rate                                                                                      | Motorcycle          |                                                          | # Waived            |       |                      | 280                  |                |
|                                       |                                                                                                                 |                                                                                                      |                     |                                                          | # Participants      |       |                      | 344                  |                |
| Michelle Morales                      | Backlogged Medical Review                                                                                       | v cases                                                                                              | Medical Review      | Previous Month B                                         | -                   |       | 0                    |                      |                |
| i                                     |                                                                                                                 |                                                                                                      |                     | Current Month Re                                         |                     |       | 368                  |                      |                |
| D O                                   | A                                                                                                               | to all office Discoutions                                                                            | Cilia               | Current End-of-Me                                        |                     | 12    | <u> </u>             |                      | 42.0           |
| Roy Queenan<br>Roy Queenan            | Average Speed of Answer, i<br>Email Data Response Time                                                          | including King time                                                                                  | GI Line             |                                                          | Minutes<br>Received |       | Seconds<br>Responded | 51<br>916            |                |
| Roy Queenan                           | Letters: Days Overdue                                                                                           |                                                                                                      |                     |                                                          | Received            | 6.75  | Responded            | 910                  |                |
| Michael Hall                          | Class D Road Test                                                                                               |                                                                                                      |                     |                                                          |                     | 21    |                      |                      |                |
| I VII CHACI HAII                      | CDL Road Test                                                                                                   |                                                                                                      |                     |                                                          | F                   | 29    |                      |                      |                |
| l                                     | Motorcycle Road Test                                                                                            |                                                                                                      |                     |                                                          |                     | 5     |                      |                      |                |
| Nora Wolcott                          |                                                                                                                 |                                                                                                      |                     |                                                          |                     |       | Total Requested      | Conferences          | 596            |
| j                                     |                                                                                                                 |                                                                                                      |                     |                                                          |                     |       | Denials              |                      | 176            |
|                                       |                                                                                                                 |                                                                                                      |                     |                                                          |                     |       |                      | ng To Be Scheduled   |                |
|                                       |                                                                                                                 |                                                                                                      |                     | 1.                                                       |                     |       | Total Conf. Sche     | duled for Next Month | 584            |
| Philip Fink                           |                                                                                                                 |                                                                                                      | License Renewals    | Agency                                                   | 208,251             | 69.8% |                      |                      |                |
| i                                     |                                                                                                                 |                                                                                                      |                     | Mail<br>Total                                            | 90,298<br>298,549   | 30.2% | J                    |                      |                |
| i                                     |                                                                                                                 |                                                                                                      |                     | TOTAL                                                    | 256,545             |       |                      |                      |                |
| Philip Fink - IT Ad F                 | loc Request at 1st of each mo                                                                                   | nth                                                                                                  | Registrations       | Online                                                   | 332,490             | 32%   |                      |                      |                |
| · ·                                   |                                                                                                                 |                                                                                                      |                     | Agency                                                   | 321,736             | 31%   |                      |                      |                |
| i                                     |                                                                                                                 |                                                                                                      |                     | Mail                                                     | 370,384             | 35%   |                      |                      |                |
| i                                     |                                                                                                                 |                                                                                                      |                     | 3rd Party                                                | 20,463              | 2%    |                      |                      |                |
| i                                     |                                                                                                                 |                                                                                                      |                     | Total                                                    | 1,045,073           |       |                      |                      |                |
| Paula Bryant                          | Emission Inspection Wait Ti                                                                                     | ime                                                                                                  | 7.69                | 9                                                        |                     |       |                      |                      |                |
| Paula Bryant                          | Bus Inpections / person                                                                                         |                                                                                                      | 4.9                 |                                                          |                     |       |                      |                      |                |
| Dan Pilla                             | Facial recognition                                                                                              |                                                                                                      | ·                   | •                                                        |                     |       |                      |                      |                |
| JimCliff/Megan                        | Document Fraud Training                                                                                         |                                                                                                      |                     | Monthly Goal -                                           | 4                   |       | Total                | 6,733                |                |
|                                       |                                                                                                                 |                                                                                                      |                     | Professional Org                                         | 0                   |       | Cleared              | 6,669                |                |
| l                                     |                                                                                                                 |                                                                                                      |                     | Academy                                                  | 4                   |       | Admin                | 61                   |                |
| i                                     |                                                                                                                 |                                                                                                      |                     | Local                                                    | 2                   |       | Fraud                | 3                    |                |
| i                                     |                                                                                                                 |                                                                                                      |                     | County                                                   | 0                   |       | % Forwarded          | 100%                 |                |
| i                                     |                                                                                                                 |                                                                                                      |                     | State                                                    | 7                   |       |                      |                      |                |
| i                                     |                                                                                                                 |                                                                                                      |                     | Federal<br>Total                                         | 0<br>13             |       |                      |                      |                |
|                                       |                                                                                                                 | Lookuns                                                                                              |                     | TOTAL                                                    | 15                  |       |                      |                      |                |
| BB104                                 | Number of Non-Fee Raced                                                                                         |                                                                                                      |                     |                                                          |                     |       |                      |                      |                |
| BB104<br>Marcy Klein/Erin P           | Number of Non-Fee Based I<br>uskar                                                                              |                                                                                                      |                     |                                                          |                     |       |                      |                      |                |
| BB104<br>Marcy Klein/Erin P           |                                                                                                                 |                                                                                                      |                     |                                                          |                     |       |                      |                      |                |
|                                       |                                                                                                                 |                                                                                                      | 1,68                | 7                                                        |                     |       |                      |                      |                |
|                                       | uskar                                                                                                           | : Teletype                                                                                           | 862                 | 2                                                        |                     |       |                      |                      |                |
|                                       | uskar<br>AU No Fee<br>AU No Fee<br>CIU No-Fee                                                                   | Teletype<br>Abstracts                                                                                | 862                 |                                                          |                     |       |                      |                      | 2,765          |
|                                       | uskar<br>AU No Fee<br>AU No Fee<br>CIU No-Fee<br><u>Number of Fee Based Look</u> i                              | : Teletype<br>: Abstracts<br>e<br>u <u>ups</u>                                                       | 862<br>210          | 2<br>6 Subtotal                                          |                     |       |                      |                      | 2,765          |
|                                       | uskar<br>AU No Fee<br>AU No Fee<br>CIU No-Fee<br><u>Number of Fee Based Look</u><br>CIU Cert./h                 | : Teletype<br>: Abstracts<br>e<br>u <u>ps</u><br>Non-Cert.                                           | 863<br>210<br>1,579 | 2<br>6 Subtotal<br>9                                     |                     |       |                      |                      | 2,765          |
|                                       | uskar<br>AU No Fee<br>AU No Fee<br>CIU No-Fee<br><u>Number of Fee Based Looki</u><br>CIU Cert./h<br>AU \$15 Cei | : Teletype<br>: Abstracts<br>e<br>u <u>ups</u><br>Non-Cert.<br>rt (5 Year)                           | 1,579<br>200        | 2<br>6 Subtotal<br>9                                     |                     |       |                      |                      | 2,765          |
|                                       | uskar  AU No Fee AU No Fee CIU No-Fee Number of Fee Based Looki CIU Cert./r AU \$15 Cei AU \$15 Cei             | : Teletype<br>: Abstracts<br>e<br>u <u>ups</u><br>Non-Cert.<br>rt (5 Year)<br>rt Abstract (Complete) | 1,579<br>200<br>93  | 2<br>6 Subtotal<br>9<br>6<br>7                           |                     |       |                      |                      | ·              |
|                                       | uskar  AU No Fee AU No Fee CIU No-Fee Number of Fee Based Looki CIU Cert./N AU \$15 Cei AU \$15 Cei Total AU re | : Teletype<br>: Abstracts<br>e<br>u <u>ups</u><br>Non-Cert.<br>rt (5 Year)                           | 1,579<br>200<br>933 | Subtotal  Graph Subtotal  Graph Subtotal  Graph Subtotal | 1                   |       |                      |                      | 2,765<br>2,837 |