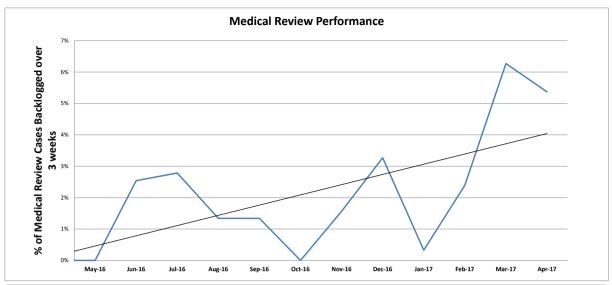

| New Jersey Motor Vehicle Commission Performance Indicators - November 2019 Reporting                                  | Frequency | Desired Trend | Target    | Prior Period | Current<br>Period | % Change | Last 12 Month<br>Average |
|-----------------------------------------------------------------------------------------------------------------------|-----------|---------------|-----------|--------------|-------------------|----------|--------------------------|
| Improve Driver and Vehicle Safety                                                                                     |           |               |           |              |                   |          |                          |
| Percent of participants who pass the motorcycle certified rider safety course.*                                       | M         | Increase      | 100%      | 92.2%        | 81.4%             | -11.7%   | 91.0%                    |
| Average number of bus safety inspections per person per day                                                           | M         | Increase      | 5/day     | 5.1          | 5.0               | -1.6%    | 4.9                      |
| Wait time for an emissions inspection at an MVC inspection lane                                                       | M         | Decrease      | 8 minutes | 7.1          | 7.7               | 8.0%     |                          |
| Service Delivery Levels - Driver Testing                                                                              |           |               |           |              |                   |          |                          |
| To receive a scheduled road test for a class D drivers license (calendar days)                                        | M         | Decrease      | < 20 days | 23           | 21                | -8.7%    | 21                       |
| To receive a scheduled road test for a CDL drivers license (calendar days)                                            | M         | Decrease      | < 45 days | 29           | 29                | 0.0%     | 27                       |
| To receive a scheduled road test for a motorcycle drivers license (calendar days)                                     | M         | Decrease      | < 10 days | 5            | 5                 | 0.0%     |                          |
| Service Delivery Levels - Correspondence Response Times                                                               |           |               |           |              |                   |          |                          |
| To speak with a representative for <b>general</b> information                                                         | M         | Decrease      | 5 minute  | 16.6         | 12.9              | -22.4%   |                          |
| To provide a response from an email (business days)                                                                   | M         | Maintain      | 1 day     | 1            | 1                 | 0.0%     | Ţ                        |
| To provide a response from a letter (business days)                                                                   | M         | Maintain      | 10 days   | 14           | 17                | 19.6%    | 1.                       |
| Percent of medical review cases backlogged over 3 weeks.                                                              | M         | Decrease      | < 10%     | 0.0%         | 0.0%              |          | 0%                       |
| Percent completion rate of those attending mandatory Probationary Driver Program Training                             | M         | Increase      | 100%      | 87.5%        | 91.6%             | 4.7%     | 92%                      |
| Improve Customer Identification and Document Security                                                                 |           |               |           |              |                   |          |                          |
| Percent of suspected facial image fraud forwarded for action within the month of discovery                            | M         | Increase      | 100%      | 100.0%       | 100.0%            | 0.0%     | 100.0%                   |
| Percent of stakeholders trained in fraud/forgery prevention (Goal is 4 training classes to law enforcement per month) | M         | Increase      | 100%      | 450.0%       | 325.0%            | -27.8%   | 216.7%                   |
| Service Delivery Levels - Field Agency Wait Time                                                                      |           |               |           |              |                   |          |                          |
| Average customer wait time to be served at a field agency (Data not yet available)                                    | M         | Decrease      | n/a       |              | -                 |          |                          |
| Percent of operating time mobile units are deployed***                                                                | M         | Increase      | > 85%     | 0.0%         | 4.3%              |          | 1.3%                     |
| Service Delivery Levels - License Renewals                                                                            |           |               |           |              |                   |          |                          |
| Percent of qualifying mail-in license renewals processed at agency offices                                            | M         | Decrease      | < 65%     | 64.1%        | 69.8%             | 8.7%     | 66.89                    |
| Percent of qualifying mail-in license renewals processed through the mail                                             | M         | Increase      | > 35%     | 35.9%        | 30.2%             | -15.6%   | 33.2                     |