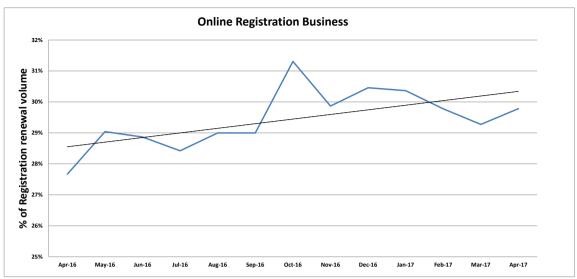

Service Delivery Levels - Vehicle Registration Renewal Percent of registration renewals conducted online

Percent of total federal grant dollars expended for those grants closed during the current state fiscal year\*\*