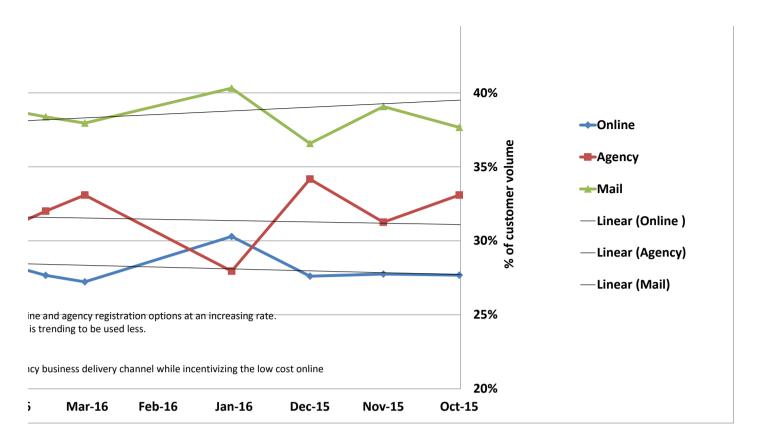

| New |        | Sep-16 | Aug-16 | Jul-16 | Jun-16 | May-16 | Apr-16 | Mar-16 | Feb-15 | Jan-16 | Dec-15 | Nov-15 | Oct-15 | Sep-15 | Aug-15 | Jul-15 | Jun-15 |
|-----|--------|--------|--------|--------|--------|--------|--------|--------|--------|--------|--------|--------|--------|--------|--------|--------|--------|
|     | Online | 29%    | 29%    | 28%    | 29%    | 29%    | 28%    | 27%    | 27%    | 30%    | 28%    | 28%    | 28%    | 26%    | 28%    | 26%    | 26%    |
|     | Agency | 33%    | 33%    | 31%    | 30%    | 30%    | 32%    | 33%    | 29%    | 28%    | 34%    | 31%    | 33%    | 33%    | 34%    | 34%    | 31%    |
|     | Mail   | 36%    | 36%    | 39%    | 39%    | 39%    | 38%    | 38%    | 42%    | 40%    | 37%    | 39%    | 38%    | 39%    | 36%    | 38%    | 41%    |