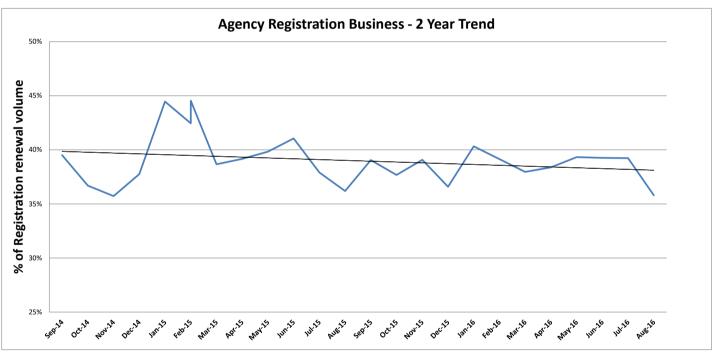

32.0%

32.8%

35.2%

100.0%

n/a = not applicable at this time

Improve Financial Sustainability

Percent of registration renewals conducted at local agency offices

Percent of registration renewals conducted through mail

Service Delivery Levels - Vehicle Registration Renewal Percent of registration renewals conducted online

Percent of total federal grant dollars expended for those grants closed during the current state fiscal year\*\*