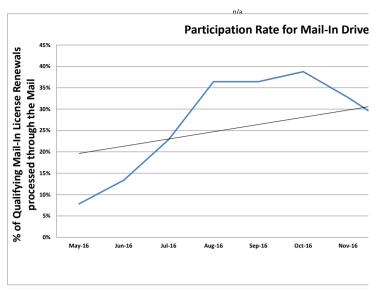

| New Jersey Motor Vehicle Commission Performance Indicators - November 2019 Reporting                                  | Frequency | Desired Trend | Target    | Prior Period | Current<br>Period | % Change | Last 12 Month<br>Average |
|-----------------------------------------------------------------------------------------------------------------------|-----------|---------------|-----------|--------------|-------------------|----------|--------------------------|
| Improve Driver and Vehicle Safety                                                                                     |           |               |           |              |                   |          |                          |
| Percent of participants who pass the motorcycle certified rider safety course.*                                       | M         | Increase      | 100%      | 92.2%        | 81.4%             | -11.7%   | 91.0%                    |
| Average number of bus safety inspections per person per day                                                           | M         | Increase      | 5/day     | 5.1          | 5.0               | -1.6%    | 4.9                      |
| Wait time for an emissions inspection at an MVC inspection lane                                                       | M         | Decrease      | 8 minutes | 7.1          | 7.7               | 8.0%     |                          |
| Service Delivery Levels - Driver Testing                                                                              |           |               |           |              |                   |          |                          |
| To receive a scheduled road test for a class D drivers license (calendar days)                                        | M         | Decrease      | < 20 days | 23           | 21                | -8.7%    | 21                       |
| To receive a scheduled road test for a CDL drivers license (calendar days)                                            | M         | Decrease      | < 45 days | 29           | 29                | 0.0%     | 27                       |
| To receive a scheduled road test for a motorcycle drivers license (calendar days)                                     | M         | Decrease      | < 10 days | 5            | 5                 | 0.0%     |                          |
| Service Delivery Levels - Correspondence Response Times                                                               |           |               |           |              |                   |          |                          |
| To speak with a representative for <b>general</b> information                                                         | M         | Decrease      | 5 minute  | 16.6         | 12.9              | -22.4%   |                          |
| To provide a response from an email (business days)                                                                   | M         | Maintain      | 1 day     | 1            | 1                 | 0.0%     | Ţ                        |
| To provide a response from a letter (business days)                                                                   | M         | Maintain      | 10 days   | 14           | 17                | 19.6%    | 1.                       |
| Percent of medical review cases backlogged over 3 weeks.                                                              | M         | Decrease      | < 10%     | 0.0%         | 0.0%              |          | 0%                       |
| Percent completion rate of those attending mandatory Probationary Driver Program Training                             | M         | Increase      | 100%      | 87.5%        | 91.6%             | 4.7%     | 92%                      |
| Improve Customer Identification and Document Security                                                                 |           |               |           |              |                   |          |                          |
| Percent of suspected facial image fraud forwarded for action within the month of discovery                            | M         | Increase      | 100%      | 100.0%       | 100.0%            | 0.0%     | 100.0%                   |
| Percent of stakeholders trained in fraud/forgery prevention (Goal is 4 training classes to law enforcement per month) | M         | Increase      | 100%      | 450.0%       | 325.0%            | -27.8%   | 216.7%                   |
| Service Delivery Levels - Field Agency Wait Time                                                                      |           |               |           |              |                   |          |                          |
| Average customer wait time to be served at a field agency (Data not yet available)                                    | M         | Decrease      | n/a       |              | -                 |          |                          |
| Percent of operating time mobile units are deployed***                                                                | M         | Increase      | > 85%     | 0.0%         | 4.3%              |          | 1.3%                     |
| Service Delivery Levels - License Renewals                                                                            |           |               |           |              |                   |          |                          |
| Percent of qualifying mail-in license renewals processed at agency offices                                            | M         | Decrease      | < 65%     | 64.1%        | 69.8%             | 8.7%     | 66.89                    |
| Percent of qualifying mail-in license renewals processed through the mail                                             | M         | Increase      | > 35%     | 35.9%        | 30.2%             | -15.6%   | 33.2                     |