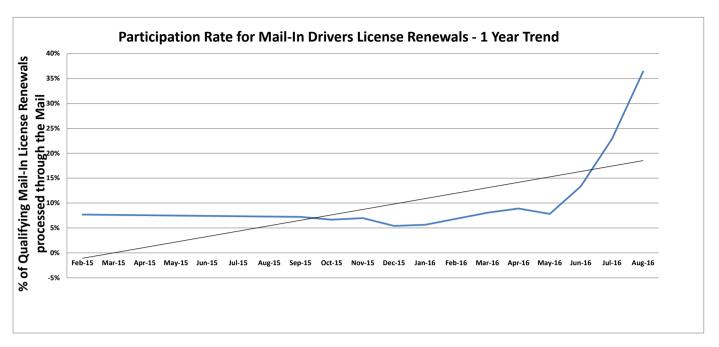

32.0%

32.8%

35.2%

100.0%

n/a = not applicable at this time

Improve Financial Sustainability

Percent of registration renewals conducted at local agency offices

Percent of registration renewals conducted through mail