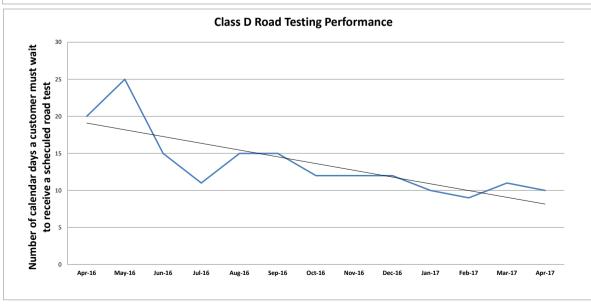

| New Jersey Motor Vehicle Commission Performance Indicators - November 2019 Reporting                                  | Frequency | Desired Trend | Target    | Prior Period | Current<br>Period | % Change | Last 12 Month<br>Average |
|-----------------------------------------------------------------------------------------------------------------------|-----------|---------------|-----------|--------------|-------------------|----------|--------------------------|
| Improve Driver and Vehicle Safety                                                                                     |           |               |           |              |                   |          |                          |
| Percent of participants who pass the motorcycle certified rider safety course.*                                       | M         | Increase      | 100%      | 92.2%        | 81.4%             | -11.7%   | 91.0%                    |
| Average number of bus safety inspections per person per day                                                           | M         | Increase      | 5/day     | 5.1          | 5.0               | -1.6%    | 4.9                      |
| Wait time for an emissions inspection at an MVC inspection lane                                                       | M         | Decrease      | 8 minutes | 7.1          | 7.7               | 8.0%     |                          |
| Service Delivery Levels - Driver Testing                                                                              |           |               |           |              |                   |          |                          |
| To receive a scheduled road test for a class D drivers license (calendar days)                                        | M         | Decrease      | < 20 days | 23           | 21                | -8.7%    | 21                       |
| To receive a scheduled road test for a CDL drivers license (calendar days)                                            | M         | Decrease      | < 45 days | 29           | 29                | 0.0%     | 27                       |
| To receive a scheduled road test for a motorcycle drivers license (calendar days)                                     | M         | Decrease      | < 10 days | 5            | 5                 | 0.0%     |                          |
| Service Delivery Levels - Correspondence Response Times                                                               |           |               |           |              |                   |          |                          |
| To speak with a representative for <b>general</b> information                                                         | M         | Decrease      | 5 minute  | 16.6         | 12.9              | -22.4%   |                          |
| To provide a response from an email (business days)                                                                   | M         | Maintain      | 1 day     | 1            | 1                 | 0.0%     | Ţ                        |
| To provide a response from a letter (business days)                                                                   | M         | Maintain      | 10 days   | 14           | 17                | 19.6%    | 1.                       |
| Percent of medical review cases backlogged over 3 weeks.                                                              | M         | Decrease      | < 10%     | 0.0%         | 0.0%              |          | 0%                       |
| Percent completion rate of those attending mandatory Probationary Driver Program Training                             | M         | Increase      | 100%      | 87.5%        | 91.6%             | 4.7%     | 92%                      |
| Improve Customer Identification and Document Security                                                                 |           |               |           |              |                   |          |                          |
| Percent of suspected facial image fraud forwarded for action within the month of discovery                            | M         | Increase      | 100%      | 100.0%       | 100.0%            | 0.0%     | 100.0%                   |
| Percent of stakeholders trained in fraud/forgery prevention (Goal is 4 training classes to law enforcement per month) | M         | Increase      | 100%      | 450.0%       | 325.0%            | -27.8%   | 216.7%                   |
| Service Delivery Levels - Field Agency Wait Time                                                                      |           |               |           |              |                   |          |                          |
| Average customer wait time to be served at a field agency (Data not yet available)                                    | M         | Decrease      | n/a       |              | -                 |          |                          |
| Percent of operating time mobile units are deployed***                                                                | M         | Increase      | > 85%     | 0.0%         | 4.3%              |          | 1.3%                     |
| Service Delivery Levels - License Renewals                                                                            |           |               |           |              |                   |          |                          |
| Percent of qualifying mail-in license renewals processed at agency offices                                            | M         | Decrease      | < 65%     | 64.1%        | 69.8%             | 8.7%     | 66.89                    |
| Percent of qualifying mail-in license renewals processed through the mail                                             | M         | Increase      | > 35%     | 35.9%        | 30.2%             | -15.6%   | 33.2                     |