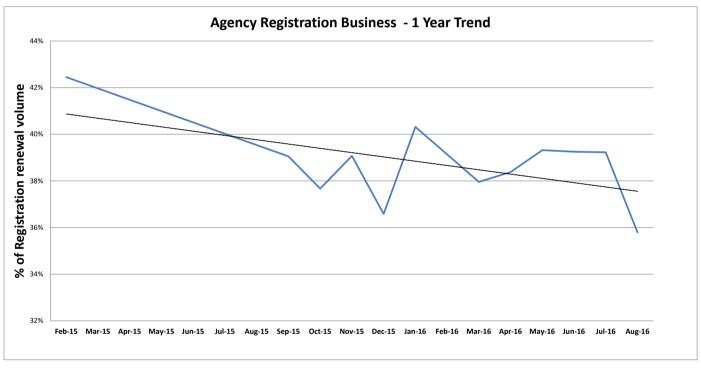

32.0%

32.8%

35.2%

100.0%

n/a = not applicable at this time

Improve Financial Sustainability

Percent of registration renewals conducted at local agency offices

Percent of registration renewals conducted through mail