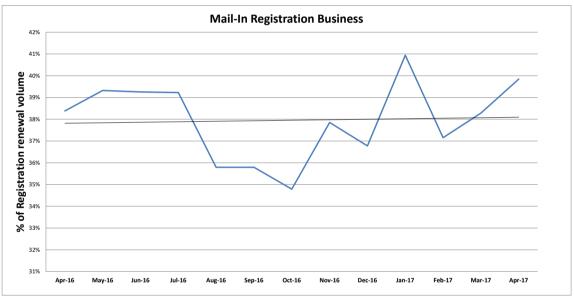

Service Delivery Levels - Vehicle Registration Renewal Percent of registration renewals conducted online

Percent of total federal grant dollars expended for those grants closed during the current state fiscal year\*\*