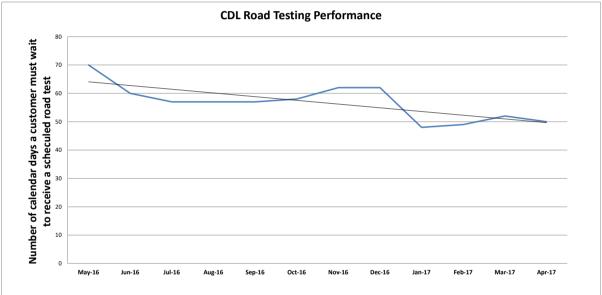

| New Jersey Motor Vehicle Commission Performance Indicators - November 2019 Reporting                                  | Frequency | Desired Trend | Target    | Prior Period | Current<br>Period | % Change | Last 12 Month<br>Average |
|-----------------------------------------------------------------------------------------------------------------------|-----------|---------------|-----------|--------------|-------------------|----------|--------------------------|
| Improve Driver and Vehicle Safety                                                                                     |           |               |           |              |                   |          |                          |
| Percent of participants who pass the motorcycle certified rider safety course.*                                       | M         | Increase      | 100%      | 92.2%        | 81.4%             | -11.7%   | 91.0%                    |
| Average number of bus safety inspections per person per day                                                           | M         | Increase      | 5/day     | 5.1          | 5.0               | -1.6%    | 4.9                      |
| Wait time for an emissions inspection at an MVC inspection lane                                                       | M         | Decrease      | 8 minutes | 7.1          | 7.7               | 8.0%     |                          |
| Service Delivery Levels - Driver Testing                                                                              |           |               |           |              |                   |          |                          |
| To receive a scheduled road test for a class D drivers license (calendar days)                                        | M         | Decrease      | < 20 days | 23           | 21                | -8.7%    | 21                       |
| To receive a scheduled road test for a CDL drivers license (calendar days)                                            | M         | Decrease      | < 45 days | 29           | 29                | 0.0%     | 27                       |
| To receive a scheduled road test for a motorcycle drivers license (calendar days)                                     | M         | Decrease      | < 10 days | 5            | 5                 | 0.0%     |                          |
| Service Delivery Levels - Correspondence Response Times                                                               |           |               |           |              |                   |          |                          |
| To speak with a representative for <b>general</b> information                                                         | M         | Decrease      | 5 minute  | 16.6         | 12.9              | -22.4%   |                          |
| To provide a response from an email (business days)                                                                   | M         | Maintain      | 1 day     | 1            | 1                 | 0.0%     | Ţ                        |
| To provide a response from a letter (business days)                                                                   | M         | Maintain      | 10 days   | 14           | 17                | 19.6%    | 1.                       |
| Percent of medical review cases backlogged over 3 weeks.                                                              | M         | Decrease      | < 10%     | 0.0%         | 0.0%              |          | 0%                       |
| Percent completion rate of those attending mandatory Probationary Driver Program Training                             | M         | Increase      | 100%      | 87.5%        | 91.6%             | 4.7%     | 92%                      |
| Improve Customer Identification and Document Security                                                                 |           |               |           |              |                   |          |                          |
| Percent of suspected facial image fraud forwarded for action within the month of discovery                            | M         | Increase      | 100%      | 100.0%       | 100.0%            | 0.0%     | 100.0%                   |
| Percent of stakeholders trained in fraud/forgery prevention (Goal is 4 training classes to law enforcement per month) | M         | Increase      | 100%      | 450.0%       | 325.0%            | -27.8%   | 216.7%                   |
| Service Delivery Levels - Field Agency Wait Time                                                                      |           |               |           |              |                   |          |                          |
| Average customer wait time to be served at a field agency (Data not yet available)                                    | M         | Decrease      | n/a       |              | -                 |          |                          |
| Percent of operating time mobile units are deployed***                                                                | M         | Increase      | > 85%     | 0.0%         | 4.3%              |          | 1.3%                     |
| Service Delivery Levels - License Renewals                                                                            |           |               |           |              |                   |          |                          |
| Percent of qualifying mail-in license renewals processed at agency offices                                            | M         | Decrease      | < 65%     | 64.1%        | 69.8%             | 8.7%     | 66.89                    |
| Percent of qualifying mail-in license renewals processed through the mail                                             | M         | Increase      | > 35%     | 35.9%        | 30.2%             | -15.6%   | 33.2                     |