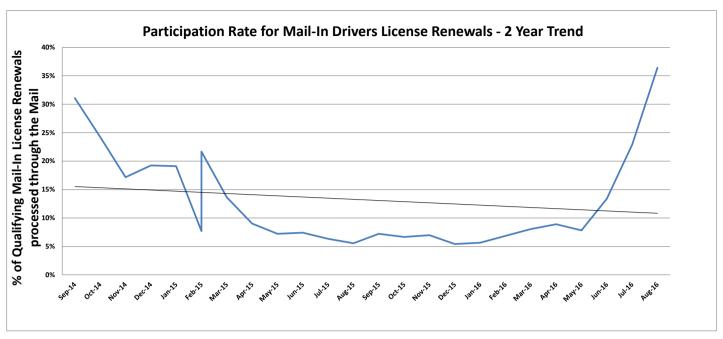

| New Jersey Motor Vehicle Commission Performance Indicators - November 2019 Reporting                                  | Frequency | Desired Trend | Target    | Prior Period | Current<br>Period | % Change | Last 12 Month<br>Average |
|-----------------------------------------------------------------------------------------------------------------------|-----------|---------------|-----------|--------------|-------------------|----------|--------------------------|
| Improve Driver and Vehicle Safety                                                                                     |           |               |           |              |                   |          |                          |
| Percent of participants who pass the motorcycle certified rider safety course.*                                       | M         | Increase      | 100%      | 92.2%        | 81.4%             | -11.7%   | 91.0%                    |
| Average number of bus safety inspections per person per day                                                           | M         | Increase      | 5/day     | 5.1          | 5.0               | -1.6%    | 4.9                      |
| Wait time for an emissions inspection at an MVC inspection lane                                                       | M         | Decrease      | 8 minutes | 7.1          | 7.7               | 8.0%     |                          |
| Service Delivery Levels - Driver Testing                                                                              |           |               |           |              |                   |          |                          |
| To receive a scheduled road test for a class D drivers license (calendar days)                                        | M         | Decrease      | < 20 days | 23           | 21                | -8.7%    | 21                       |
| To receive a scheduled road test for a CDL drivers license (calendar days)                                            | M         | Decrease      | < 45 days | 29           | 29                | 0.0%     | 27                       |
| To receive a scheduled road test for a motorcycle drivers license (calendar days)                                     | M         | Decrease      | < 10 days | 5            | 5                 | 0.0%     |                          |
| Service Delivery Levels - Correspondence Response Times                                                               |           |               |           |              |                   |          |                          |
| To speak with a representative for <b>general</b> information                                                         | M         | Decrease      | 5 minute  | 16.6         | 12.9              | -22.4%   |                          |
| To provide a response from an email (business days)                                                                   | M         | Maintain      | 1 day     | 1            | 1                 | 0.0%     | Ţ                        |
| To provide a response from a letter (business days)                                                                   | M         | Maintain      | 10 days   | 14           | 17                | 19.6%    | 1.                       |
| Percent of medical review cases backlogged over 3 weeks.                                                              | M         | Decrease      | < 10%     | 0.0%         | 0.0%              |          | 0%                       |
| Percent completion rate of those attending mandatory Probationary Driver Program Training                             | M         | Increase      | 100%      | 87.5%        | 91.6%             | 4.7%     | 92%                      |
| Improve Customer Identification and Document Security                                                                 |           |               |           |              |                   |          |                          |
| Percent of suspected facial image fraud forwarded for action within the month of discovery                            | M         | Increase      | 100%      | 100.0%       | 100.0%            | 0.0%     | 100.0%                   |
| Percent of stakeholders trained in fraud/forgery prevention (Goal is 4 training classes to law enforcement per month) | M         | Increase      | 100%      | 450.0%       | 325.0%            | -27.8%   | 216.7%                   |
| Service Delivery Levels - Field Agency Wait Time                                                                      |           |               |           |              |                   |          |                          |
| Average customer wait time to be served at a field agency (Data not yet available)                                    | M         | Decrease      | n/a       |              | -                 |          |                          |
| Percent of operating time mobile units are deployed***                                                                | M         | Increase      | > 85%     | 0.0%         | 4.3%              |          | 1.3%                     |
| Service Delivery Levels - License Renewals                                                                            |           |               |           |              |                   |          |                          |
| Percent of qualifying mail-in license renewals processed at agency offices                                            | M         | Decrease      | < 65%     | 64.1%        | 69.8%             | 8.7%     | 66.89                    |
| Percent of qualifying mail-in license renewals processed through the mail                                             | M         | Increase      | > 35%     | 35.9%        | 30.2%             | -15.6%   | 33.2                     |

32.0%

32.8%

35.2%

100.0%

n/a = not applicable at this time

Improve Financial Sustainability

Percent of registration renewals conducted at local agency offices

Percent of registration renewals conducted through mail