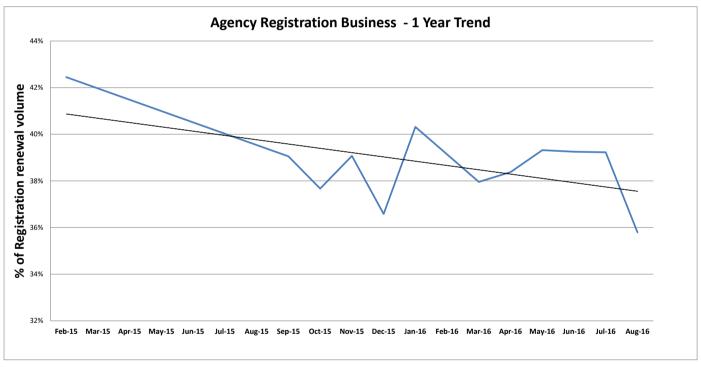

| New Jersey Motor Vehicle Commission Performance Indicators - December 2019 Reporting                                  | Frequency | Desired Trend | Target    | Prior Period | Current<br>Period | % Change | Last 12 Month<br>Average |
|-----------------------------------------------------------------------------------------------------------------------|-----------|---------------|-----------|--------------|-------------------|----------|--------------------------|
| Improve Driver and Vehicle Safety                                                                                     |           |               |           |              |                   |          |                          |
| Percent of participants who pass the motorcycle certified rider safety course.*                                       | M         | Increase      | 100%      | 81.4%        | 98.1%             | 20.6%    | 93.4%                    |
| Average number of bus safety inspections per person per day                                                           | M         | Increase      | 5/day     | 5.0          | 4.8               | -2.8%    | 4.9                      |
| Wait time for an emissions inspection at an MVC inspection lane                                                       | M         | Decrease      | 8 minutes | 7.7          | 8.2               | 6.0%     | 9                        |
| Service Delivery Levels - Driver Testing                                                                              |           |               |           |              |                   |          |                          |
| To receive a scheduled road test for a <b>class D</b> drivers license (calendar days)                                 | M         | Decrease      | < 20 days | 21           | 23                | 9.5%     | 22                       |
| To receive a scheduled road test for a CDL drivers license (calendar days)                                            | M         | Decrease      | < 45 days | 29           | 27                | -6.9%    | 26                       |
| To receive a scheduled road test for a motorcycle drivers license (calendar days)                                     | M         | Decrease      | < 10 days | 5            | 7                 | 40.0%    | 6                        |
| Service Delivery Levels - Correspondence Response Times                                                               |           |               |           |              |                   |          |                          |
| To speak with a representative for <b>general</b> information                                                         | M         | Decrease      | 5 minute  | 12.9         | 12.9              | 0.0%     | 10                       |
| To provide a response from an <b>email</b> (business days)                                                            | M         | Maintain      | 1 day     | 1            | 1                 | 0.0%     | 1                        |
| To provide a response from a letter (business days)                                                                   | M         | Maintain      | 10 days   | 17           | 10                | -40.3%   | 13                       |
| Percent of medical review cases backlogged over 3 weeks.                                                              | M         | Decrease      | < 10%     | 0.0%         | 0.0%              |          | 0%                       |
| Percent completion rate of those attending mandatory Probationary Driver Program Training                             | M         | Increase      | 100%      | 91.6%        | 92.1%             | 0.5%     | 92%                      |
|                                                                                                                       |           |               |           |              |                   |          |                          |
| Improve Customer Identification and Document Security                                                                 |           |               |           |              |                   |          |                          |
| Percent of suspected facial image fraud forwarded for action within the month of discovery                            | M         | Increase      | 100%      | 100.0%       | 100.0%            | 0.0%     | 100.0%                   |
| Percent of stakeholders trained in fraud/forgery prevention (Goal is 4 training classes to law enforcement per month) | M         | Increase      | 100%      | 325.0%       | 100.0%            | -69.2%   | 212.5%                   |
| Service Delivery Levels - Field Agency Wait Time                                                                      |           |               |           |              |                   |          |                          |
| Average customer wait time to be served at a field agency (Data not yet available)                                    | M         | Decrease      | n/a       | -            | -                 | <u>-</u> |                          |
| Percent of operating time mobile units are deployed***                                                                | M         | Increase      | > 85%     | 4.3%         | n/a               | n/a      | 1.3%                     |
| Service Delivery Levels - License Renewals                                                                            |           |               |           |              |                   |          |                          |
| Percent of qualifying mail-in license renewals processed at agency offices                                            | M         | Decrease      | < 65%     | 69.8%        | 74.5%             | 6.9%     | 66.9%                    |
| Percent of qualifying mail-in license renewals processed through the mail                                             | M         | Increase      | > 35%     | 30.2%        | 25.5%             | -15.8%   | 33.1%                    |
|                                                                                                                       |           | _             |           |              |                   |          |                          |

34.1%

35.4%

30.5%

n/a

n/a = not applicable at this time

Improve Financial Sustainability

Percent of registration renewals conducted at local agency offices

Percent of registration renewals conducted through mail

Service Delivery Levels - Vehicle Registration Renewal Percent of registration renewals conducted online

Percent of total federal grant dollars expended for those grants closed during the current state fiscal year\*\*