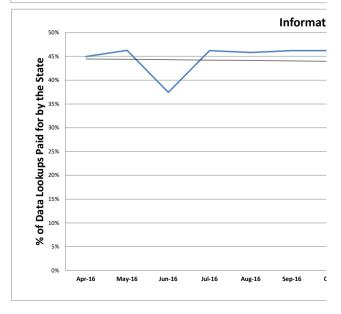

<sup>\*\*\*</sup>Mobile Units have 10 month deployment schedules to avoid/allow for winter weather conditions.

|                              |                        |                                            | Source           | Data - Hidden Sectio                   | n                 |                |                   |                      |       |
|------------------------------|------------------------|--------------------------------------------|------------------|----------------------------------------|-------------------|----------------|-------------------|----------------------|-------|
|                              |                        |                                            |                  |                                        |                   |                |                   |                      |       |
|                              |                        |                                            |                  |                                        |                   |                |                   |                      |       |
| Michelle Morales             | PDP completion         | rate                                       | PDP              | •                                      |                   |                |                   | NSC Scheduled        | 164   |
|                              |                        |                                            |                  |                                        |                   |                |                   | NSC Completed        | 151   |
| Michelle Morales             | Motorcycle Safe        | ety Course completion rate                 | Motorcycle       |                                        | # Waived          |                |                   | 105                  |       |
|                              |                        |                                            |                  |                                        | # Participants    |                |                   | 107                  |       |
| Michelle Morales             | Backlogged Med         | dical Review cases                         | Medical Review   | Previous Month Ba                      | -                 |                | 0                 |                      |       |
|                              |                        |                                            |                  | Current Month Red<br>Current End-of-Mo |                   |                | 421               |                      |       |
| Roy Queenan                  | Average Speed (        | of Answer, including Ring time             | GI Line          | Current Ena-or-ivic                    | Minutes           | 12             | Seconds           | 51                   | 12.9  |
| Roy Queenan                  | Email Data Resp        |                                            | GI EIIIC         |                                        | Received          |                | Responded         | 979                  | 12.5  |
| no, queenan                  | Letters: Days Ov       |                                            |                  |                                        | incocived .       | 0.00           | певрописи         | 5.5                  |       |
| Michael Hall                 | Class D Road Te        |                                            |                  |                                        | ,                 | 23             |                   | <u> </u>             |       |
|                              | CDL Road Test          |                                            |                  |                                        |                   | 27             |                   |                      |       |
|                              | Motorcycle Roa         | d Test                                     |                  |                                        |                   | 7              |                   |                      |       |
| Nora Wolcott                 |                        |                                            |                  |                                        |                   |                | Total Requested   | Conferences          | 577   |
| ļ                            |                        |                                            |                  |                                        |                   |                | Denials           |                      | 198   |
|                              |                        |                                            |                  |                                        |                   |                |                   | ng To Be Scheduled   |       |
| District Fire                |                        |                                            | Constant         |                                        | 224.054           | 74 50/         | Total Conf. Sched | duled for Next Month | 529   |
| Philip Fink                  |                        |                                            | License Renewals | Agency<br>Mail                         | 224,854<br>76,787 | 74.5%<br>25.5% |                   |                      |       |
| İ                            |                        |                                            |                  | Total                                  | 301,641           | 23.3%          |                   |                      |       |
|                              |                        |                                            |                  | Total                                  | 301,041           |                |                   |                      |       |
| Philip Fink - IT Ad H        | oc Request at 1st      | of each month                              | Registrations    | Online                                 | 323,505           | 34%            |                   |                      |       |
|                              |                        |                                            | -                | Agency                                 | 317,777           | 34%            |                   |                      |       |
|                              |                        |                                            |                  | Mail                                   | 288,968           | 30%            |                   |                      |       |
|                              |                        |                                            |                  | 3rd Party                              | 18,223            | 2%             |                   |                      |       |
|                              |                        |                                            |                  | Total                                  | 948,473           |                |                   |                      |       |
|                              | le · · ·               |                                            | 0.45             |                                        |                   |                |                   |                      |       |
| Paula Bryant<br>Paula Bryant | Emission Inspections / |                                            | 8.15<br>4.83     |                                        |                   |                |                   |                      |       |
| Dan Pilla                    | Facial recognition     |                                            | 4.03             | '                                      |                   |                |                   |                      |       |
| Mark Cushing                 | Document Frau          |                                            |                  | Monthly Goal -                         | 4                 |                | Total             | 7,086                |       |
| Wark Cashing                 | Document Trade         | 3 114111115                                |                  | Professional Org                       | 0                 |                | Cleared           | 7,030                |       |
|                              |                        |                                            |                  | Academy                                | 0                 |                | Admin             | 53                   |       |
|                              |                        |                                            |                  | Local                                  | 0                 |                | Fraud             | 3                    |       |
|                              |                        |                                            |                  | County                                 | 0                 |                | % Forwarded       | 100%                 |       |
|                              |                        |                                            |                  | State                                  | 4                 |                |                   |                      | l.    |
|                              |                        |                                            |                  | Federal                                | 0                 |                |                   |                      |       |
|                              |                        |                                            |                  | Total                                  | 4                 |                |                   |                      |       |
| BB104                        |                        | -Fee Based Lookups                         |                  |                                        |                   |                |                   |                      |       |
| Marcy Klein/Erin Pu          | uskar                  |                                            |                  |                                        |                   |                |                   |                      |       |
|                              |                        |                                            | 4.740            |                                        |                   |                |                   |                      |       |
|                              |                        | AU No Fee Teletype<br>AU No Fee Abstracts  | 1,718<br>951     | <u>'</u>                               |                   |                |                   |                      |       |
|                              |                        | CIU No-Fee                                 |                  | Subtotal                               |                   |                |                   |                      | 2,897 |
|                              | Number of Fee I        |                                            | 220              | Subtotal                               |                   |                |                   |                      | 2,031 |
|                              |                        | CIU Cert./Non-Cert.                        | 1,444            |                                        |                   |                |                   |                      |       |
|                              |                        | AU \$15 Cert (5 Year)                      | 152              |                                        |                   |                |                   |                      |       |
|                              |                        | AU \$15 Cert Abstract (Complete)           | 950              |                                        |                   |                |                   |                      |       |
|                              |                        | Total AU related docs.& Accident           | 188              | Subtotal                               |                   |                |                   |                      | 2,734 |
| Tanya Gauthier               | Mobile Unit            | # of deployed days where both units are op |                  | (                                      |                   |                |                   |                      |       |
|                              |                        | Total # of MVC Operating Days (Do not cou  | nt Holidays)     | (                                      | Percent           |                |                   |                      | 0%    |