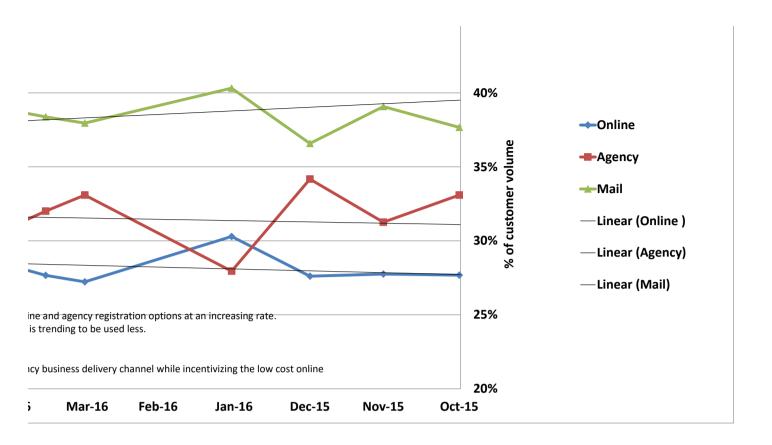

| New |        | Sep-16 | Aug-16 | Jul-16 | Jun-16 | May-16 | Apr-16 | Mar-16 | Feb-15 | Jan-16 | Dec-15 | Nov-15 | Oct-15 | Sep-15 | Aug-15 | Jul-15 | Jun-15 |
|-----|--------|--------|--------|--------|--------|--------|--------|--------|--------|--------|--------|--------|--------|--------|--------|--------|--------|
|     | Online | 29%    | 29%    | 28%    | 29%    | 29%    | 28%    | 27%    | 27%    | 30%    | 28%    | 28%    | 28%    | 26%    | 28%    | 26%    | 26%    |
|     | Agency | 33%    | 33%    | 31%    | 30%    | 30%    | 32%    | 33%    | 29%    | 28%    | 34%    | 31%    | 33%    | 33%    | 34%    | 34%    | 31%    |
|     | Mail   | 36%    | 36%    | 39%    | 39%    | 39%    | 38%    | 38%    | 42%    | 40%    | 37%    | 39%    | 38%    | 39%    | 36%    | 38%    | 41%    |

## **Custor Show**

| May-15 | Apr-15 | Mar-15 | Feb-15 | Jan-15 | Dec-14 | Nov-14 | Oct-14 | Sep-14 | Aug-14 | Jul-14 | Jun-14 | May-14 | Apr-14 | Mar-14 | Feb-14 | Jan-14 | Dec-13 | Nov-13 |
|--------|--------|--------|--------|--------|--------|--------|--------|--------|--------|--------|--------|--------|--------|--------|--------|--------|--------|--------|
| 28%    | 26%    | 26%    | 25%    | 28%    | 26%    | 28%    | 27%    | 26%    | 26%    | 24%    | 27%    | 25%    | 25%    | 24%    | 32%    | 32%    | 26%    | 26%    |
| 30%    | 33%    | 34%    | 29%    | 26%    | 34%    | 34%    | 34%    | 32%    | 32%    | 31%    | 32%    | 33%    | 31%    | 33%    | 34%    | 34%    | 32%    | 30%    |
| 40%    | 39%    | 39%    | 45%    | 44%    | 38%    | 36%    | 37%    | 40%    | 40%    | 43%    | 39%    | 40%    | 43%    | 41%    | 31%    | 31%    | 40%    | 42%    |

# ner Usage Trend for Registrations n by Business Delivery Channel

| Oct-13 | Sep-13 | Aug-13 | Jul-13 | Jun-13 | May-13 | Apr-13 | Mar-13 | Feb-13 | Jan-13 | Dec-12 | Nov-12 | Oct-12 | Sep-12 | Aug-12 | Jul-12 | Jun-12 | May-12 | Apr-12 |  |
|--------|--------|--------|--------|--------|--------|--------|--------|--------|--------|--------|--------|--------|--------|--------|--------|--------|--------|--------|--|
| 25%    | 26%    | 26%    | 23%    | 27%    | 23%    | 23%    | 22%    | 26%    | 24%    | 26%    | 26%    | 23%    | 26%    | 24%    | 26%    | 26%    | 22%    | 27%    |  |
| 33%    | 30%    | 33%    | 32%    | 31%    | 33%    | 32%    | 32%    | 19%    | 25%    | 31%    | 31%    | 25%    | 27%    | 34%    | 32%    | 30%    | 29%    | 35%    |  |
| 40%    | 42%    | 39%    | 44%    | 40%    | 43%    | 43%    | 44%    | 53%    | 49%    | 42%    | 42%    | 51%    | 45%    | 40%    | 41%    | 43%    | 47%    | 37%    |  |

| Mar-12 | Feb-12 | Jan-12 | Dec-11 | Nov-11 | Oct-11 | Sep-11 | Aug-11 | Jul-11 | Jun-11 | May-11 | Apr-11 | Mar-11 | Feb-11 | Jan-11 | Dec-10 | Nov-10 | Oct-10 |  |
|--------|--------|--------|--------|--------|--------|--------|--------|--------|--------|--------|--------|--------|--------|--------|--------|--------|--------|--|
| 23%    | 24%    | 24%    | 26%    | 25%    | 26%    | 26%    | 23%    | 26%    | 24%    | 25%    | 27%    | 21%    | 21%    | 27%    | 25%    | 23%    | 24%    |  |
| 32%    | 31%    | 26%    | 33%    | 27%    | 30%    | 31%    | 26%    | 33%    | 26%    | 29%    | 32%    | 37%    | 28%    | 31%    | 31%    | 28%    | 32%    |  |
| 44%    | 43%    | 48%    | 39%    | 46%    | 42%    | 42%    | 49%    | 39%    | 48%    | 45%    | 40%    | 42%    | 49%    | 41%    | 43%    | 47%    | 43%    |  |