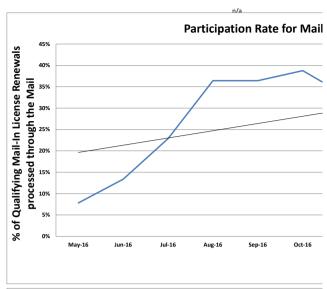

| New Jersey Motor Vehicle Commission Performance Indicators - December 2019 Reporting                                  | Frequency | Desired Trend | Target    | Prior Period | Current<br>Period | % Change | Last 12 Month<br>Average |
|-----------------------------------------------------------------------------------------------------------------------|-----------|---------------|-----------|--------------|-------------------|----------|--------------------------|
| Improve Driver and Vehicle Safety                                                                                     |           |               |           |              |                   |          |                          |
| Percent of participants who pass the motorcycle certified rider safety course.*                                       | M         | Increase      | 100%      | 81.4%        | 98.1%             | 20.6%    | 93.4%                    |
| Average number of bus safety inspections per person per day                                                           | M         | Increase      | 5/day     | 5.0          | 4.8               | -2.8%    | 4.9                      |
| Wait time for an emissions inspection at an MVC inspection lane                                                       | M         | Decrease      | 8 minutes | 7.7          | 8.2               | 6.0%     | 9                        |
| Service Delivery Levels - Driver Testing                                                                              |           |               |           |              |                   |          |                          |
| To receive a scheduled road test for a <b>class D</b> drivers license (calendar days)                                 | M         | Decrease      | < 20 days | 21           | 23                | 9.5%     | 22                       |
| To receive a scheduled road test for a CDL drivers license (calendar days)                                            | M         | Decrease      | < 45 days | 29           | 27                | -6.9%    | 26                       |
| To receive a scheduled road test for a motorcycle drivers license (calendar days)                                     | M         | Decrease      | < 10 days | 5            | 7                 | 40.0%    | 6                        |
| Service Delivery Levels - Correspondence Response Times                                                               |           |               |           |              |                   |          |                          |
| To speak with a representative for <b>general</b> information                                                         | M         | Decrease      | 5 minute  | 12.9         | 12.9              | 0.0%     | 10                       |
| To provide a response from an <b>email</b> (business days)                                                            | M         | Maintain      | 1 day     | 1            | 1                 | 0.0%     | 1                        |
| To provide a response from a letter (business days)                                                                   | M         | Maintain      | 10 days   | 17           | 10                | -40.3%   | 13                       |
| Percent of medical review cases backlogged over 3 weeks.                                                              | M         | Decrease      | < 10%     | 0.0%         | 0.0%              |          | 0%                       |
| Percent completion rate of those attending mandatory Probationary Driver Program Training                             | M         | Increase      | 100%      | 91.6%        | 92.1%             | 0.5%     | 92%                      |
|                                                                                                                       |           |               |           |              |                   |          |                          |
| Improve Customer Identification and Document Security                                                                 |           |               |           |              |                   |          |                          |
| Percent of suspected facial image fraud forwarded for action within the month of discovery                            | M         | Increase      | 100%      | 100.0%       | 100.0%            | 0.0%     | 100.0%                   |
| Percent of stakeholders trained in fraud/forgery prevention (Goal is 4 training classes to law enforcement per month) | M         | Increase      | 100%      | 325.0%       | 100.0%            | -69.2%   | 212.5%                   |
| Service Delivery Levels - Field Agency Wait Time                                                                      |           |               |           |              |                   |          |                          |
| Average customer wait time to be served at a field agency (Data not yet available)                                    | M         | Decrease      | n/a       | -            | -                 | <u>-</u> |                          |
| Percent of operating time mobile units are deployed***                                                                | M         | Increase      | > 85%     | 4.3%         | n/a               | n/a      | 1.3%                     |
| Service Delivery Levels - License Renewals                                                                            |           |               |           |              |                   |          |                          |
| Percent of qualifying mail-in license renewals processed at agency offices                                            | M         | Decrease      | < 65%     | 69.8%        | 74.5%             | 6.9%     | 66.9%                    |
| Percent of qualifying mail-in license renewals processed through the mail                                             | M         | Increase      | > 35%     | 30.2%        | 25.5%             | -15.8%   | 33.1%                    |
|                                                                                                                       |           | _             |           |              |                   |          |                          |