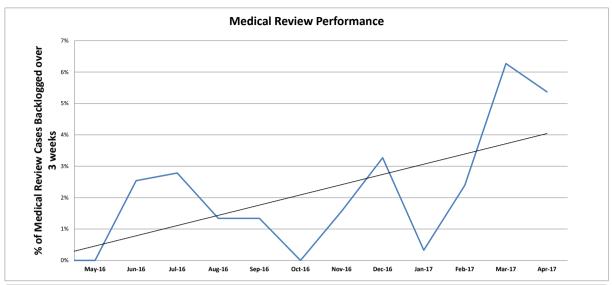

| New Jersey Motor Vehicle Commission Performance Indicators - December 2019 Reporting                                  | Frequency | Desired Trend | Target    | Prior Period | Current<br>Period | % Change | Last 12 Month<br>Average |
|-----------------------------------------------------------------------------------------------------------------------|-----------|---------------|-----------|--------------|-------------------|----------|--------------------------|
| Improve Driver and Vehicle Safety                                                                                     |           |               |           |              |                   |          |                          |
| Percent of participants who pass the motorcycle certified rider safety course.*                                       | M         | Increase      | 100%      | 81.4%        | 98.1%             | 20.6%    | 93.4%                    |
| Average number of bus safety inspections per person per day                                                           | M         | Increase      | 5/day     | 5.0          | 4.8               | -2.8%    | 4.9                      |
| Wait time for an emissions inspection at an MVC inspection lane                                                       | M         | Decrease      | 8 minutes | 7.7          | 8.2               | 6.0%     | 9                        |
| Service Delivery Levels - Driver Testing                                                                              |           |               |           |              |                   |          |                          |
| To receive a scheduled road test for a <b>class D</b> drivers license (calendar days)                                 | M         | Decrease      | < 20 days | 21           | 23                | 9.5%     | 22                       |
| To receive a scheduled road test for a CDL drivers license (calendar days)                                            | M         | Decrease      | < 45 days | 29           | 27                | -6.9%    | 26                       |
| To receive a scheduled road test for a motorcycle drivers license (calendar days)                                     | M         | Decrease      | < 10 days | 5            | 7                 | 40.0%    | 6                        |
| Service Delivery Levels - Correspondence Response Times                                                               |           |               |           |              |                   |          |                          |
| To speak with a representative for <b>general</b> information                                                         | M         | Decrease      | 5 minute  | 12.9         | 12.9              | 0.0%     | 10                       |
| To provide a response from an <b>email</b> (business days)                                                            | M         | Maintain      | 1 day     | 1            | 1                 | 0.0%     | 1                        |
| To provide a response from a letter (business days)                                                                   | M         | Maintain      | 10 days   | 17           | 10                | -40.3%   | 13                       |
| Percent of medical review cases backlogged over 3 weeks.                                                              | M         | Decrease      | < 10%     | 0.0%         | 0.0%              |          | 0%                       |
| Percent completion rate of those attending mandatory Probationary Driver Program Training                             | M         | Increase      | 100%      | 91.6%        | 92.1%             | 0.5%     | 92%                      |
|                                                                                                                       |           |               |           |              |                   |          |                          |
| Improve Customer Identification and Document Security                                                                 |           |               |           |              |                   |          |                          |
| Percent of suspected facial image fraud forwarded for action within the month of discovery                            | M         | Increase      | 100%      | 100.0%       | 100.0%            | 0.0%     | 100.0%                   |
| Percent of stakeholders trained in fraud/forgery prevention (Goal is 4 training classes to law enforcement per month) | M         | Increase      | 100%      | 325.0%       | 100.0%            | -69.2%   | 212.5%                   |
| Service Delivery Levels - Field Agency Wait Time                                                                      |           |               |           |              |                   |          |                          |
| Average customer wait time to be served at a field agency (Data not yet available)                                    | M         | Decrease      | n/a       | -            | -                 | <u>-</u> |                          |
| Percent of operating time mobile units are deployed***                                                                | M         | Increase      | > 85%     | 4.3%         | n/a               | n/a      | 1.3%                     |
| Service Delivery Levels - License Renewals                                                                            |           |               |           |              |                   |          |                          |
| Percent of qualifying mail-in license renewals processed at agency offices                                            | M         | Decrease      | < 65%     | 69.8%        | 74.5%             | 6.9%     | 66.9%                    |
| Percent of qualifying mail-in license renewals processed through the mail                                             | M         | Increase      | > 35%     | 30.2%        | 25.5%             | -15.8%   | 33.1%                    |
|                                                                                                                       |           | _             |           |              |                   |          |                          |