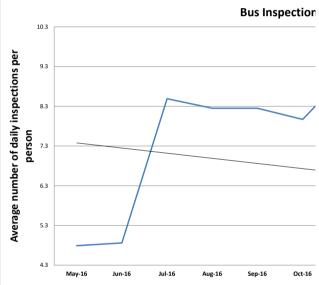

| New Jersey Motor Vehicle Commission Performance Indicators - December 2019 Reporting                                  | Frequency | Desired Trend | Target    | Prior Period | Current<br>Period | % Change | Last 12 Month<br>Average |
|-----------------------------------------------------------------------------------------------------------------------|-----------|---------------|-----------|--------------|-------------------|----------|--------------------------|
| Improve Driver and Vehicle Safety                                                                                     |           |               |           |              |                   |          |                          |
| Percent of participants who pass the motorcycle certified rider safety course.*                                       | M         | Increase      | 100%      | 81.4%        | 98.1%             | 20.6%    | 93.4%                    |
| Average number of bus safety inspections per person per day                                                           | M         | Increase      | 5/day     | 5.0          | 4.8               | -2.8%    | 4.9                      |
| Wait time for an emissions inspection at an MVC inspection lane                                                       | M         | Decrease      | 8 minutes | 7.7          | 8.2               | 6.0%     | 9                        |
| Service Delivery Levels - Driver Testing                                                                              |           |               |           |              |                   |          |                          |
| To receive a scheduled road test for a <b>class D</b> drivers license (calendar days)                                 | M         | Decrease      | < 20 days | 21           | 23                | 9.5%     | 22                       |
| To receive a scheduled road test for a CDL drivers license (calendar days)                                            | M         | Decrease      | < 45 days | 29           | 27                | -6.9%    | 26                       |
| To receive a scheduled road test for a motorcycle drivers license (calendar days)                                     | M         | Decrease      | < 10 days | 5            | 7                 | 40.0%    | 6                        |
| Service Delivery Levels - Correspondence Response Times                                                               |           |               |           |              |                   |          |                          |
| To speak with a representative for <b>general</b> information                                                         | M         | Decrease      | 5 minute  | 12.9         | 12.9              | 0.0%     | 10                       |
| To provide a response from an <b>email</b> (business days)                                                            | M         | Maintain      | 1 day     | 1            | 1                 | 0.0%     | 1                        |
| To provide a response from a letter (business days)                                                                   | M         | Maintain      | 10 days   | 17           | 10                | -40.3%   | 13                       |
| Percent of medical review cases backlogged over 3 weeks.                                                              | M         | Decrease      | < 10%     | 0.0%         | 0.0%              |          | 0%                       |
| Percent completion rate of those attending mandatory Probationary Driver Program Training                             | M         | Increase      | 100%      | 91.6%        | 92.1%             | 0.5%     | 92%                      |
|                                                                                                                       |           |               |           |              |                   |          |                          |
| Improve Customer Identification and Document Security                                                                 |           |               |           |              |                   |          |                          |
| Percent of suspected facial image fraud forwarded for action within the month of discovery                            | M         | Increase      | 100%      | 100.0%       | 100.0%            | 0.0%     | 100.0%                   |
| Percent of stakeholders trained in fraud/forgery prevention (Goal is 4 training classes to law enforcement per month) | M         | Increase      | 100%      | 325.0%       | 100.0%            | -69.2%   | 212.5%                   |
| Service Delivery Levels - Field Agency Wait Time                                                                      |           |               |           |              |                   |          |                          |
| Average customer wait time to be served at a field agency (Data not yet available)                                    | M         | Decrease      | n/a       | -            | -                 | <u>-</u> |                          |
| Percent of operating time mobile units are deployed***                                                                | M         | Increase      | > 85%     | 4.3%         | n/a               | n/a      | 1.3%                     |
| Service Delivery Levels - License Renewals                                                                            |           |               |           |              |                   |          |                          |
| Percent of qualifying mail-in license renewals processed at agency offices                                            | M         | Decrease      | < 65%     | 69.8%        | 74.5%             | 6.9%     | 66.9%                    |
| Percent of qualifying mail-in license renewals processed through the mail                                             | M         | Increase      | > 35%     | 30.2%        | 25.5%             | -15.8%   | 33.1%                    |
|                                                                                                                       |           | _             |           |              |                   |          |                          |