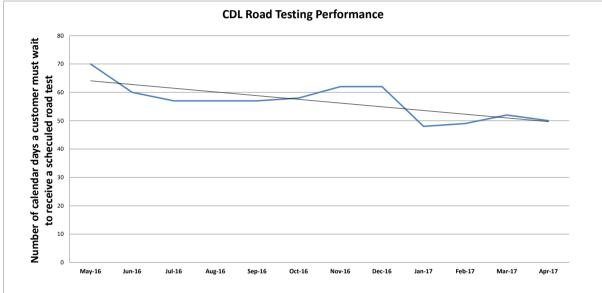

| New Jersey Motor Vehicle Commission Performance Indicators - December 2019 Reporting                                  | Frequency | Desired Trend | Target    | Prior Period | Current<br>Period | % Change | Last 12 Month<br>Average |
|-----------------------------------------------------------------------------------------------------------------------|-----------|---------------|-----------|--------------|-------------------|----------|--------------------------|
| Improve Driver and Vehicle Safety                                                                                     |           |               |           |              |                   |          |                          |
| Percent of participants who pass the motorcycle certified rider safety course.*                                       | M         | Increase      | 100%      | 81.4%        | 98.1%             | 20.6%    | 93.4%                    |
| Average number of bus safety inspections per person per day                                                           | M         | Increase      | 5/day     | 5.0          | 4.8               | -2.8%    | 4.9                      |
| Wait time for an emissions inspection at an MVC inspection lane                                                       | M         | Decrease      | 8 minutes | 7.7          | 8.2               | 6.0%     | 9                        |
| Service Delivery Levels - Driver Testing                                                                              |           |               |           |              |                   |          |                          |
| To receive a scheduled road test for a <b>class D</b> drivers license (calendar days)                                 | M         | Decrease      | < 20 days | 21           | 23                | 9.5%     | 22                       |
| To receive a scheduled road test for a CDL drivers license (calendar days)                                            | M         | Decrease      | < 45 days | 29           | 27                | -6.9%    | 26                       |
| To receive a scheduled road test for a motorcycle drivers license (calendar days)                                     | M         | Decrease      | < 10 days | 5            | 7                 | 40.0%    | 6                        |
| Service Delivery Levels - Correspondence Response Times                                                               |           |               |           |              |                   |          |                          |
| To speak with a representative for <b>general</b> information                                                         | M         | Decrease      | 5 minute  | 12.9         | 12.9              | 0.0%     | 10                       |
| To provide a response from an <b>email</b> (business days)                                                            | M         | Maintain      | 1 day     | 1            | 1                 | 0.0%     | 1                        |
| To provide a response from a letter (business days)                                                                   | M         | Maintain      | 10 days   | 17           | 10                | -40.3%   | 13                       |
| Percent of medical review cases backlogged over 3 weeks.                                                              | M         | Decrease      | < 10%     | 0.0%         | 0.0%              |          | 0%                       |
| Percent completion rate of those attending mandatory Probationary Driver Program Training                             | M         | Increase      | 100%      | 91.6%        | 92.1%             | 0.5%     | 92%                      |
|                                                                                                                       |           |               |           |              |                   |          |                          |
| Improve Customer Identification and Document Security                                                                 |           |               |           |              |                   |          |                          |
| Percent of suspected facial image fraud forwarded for action within the month of discovery                            | M         | Increase      | 100%      | 100.0%       | 100.0%            | 0.0%     | 100.0%                   |
| Percent of stakeholders trained in fraud/forgery prevention (Goal is 4 training classes to law enforcement per month) | M         | Increase      | 100%      | 325.0%       | 100.0%            | -69.2%   | 212.5%                   |
| Service Delivery Levels - Field Agency Wait Time                                                                      |           |               |           |              |                   |          |                          |
| Average customer wait time to be served at a field agency (Data not yet available)                                    | M         | Decrease      | n/a       | -            | -                 | <u>-</u> |                          |
| Percent of operating time mobile units are deployed***                                                                | M         | Increase      | > 85%     | 4.3%         | n/a               | n/a      | 1.3%                     |
| Service Delivery Levels - License Renewals                                                                            |           |               |           |              |                   |          |                          |
| Percent of qualifying mail-in license renewals processed at agency offices                                            | M         | Decrease      | < 65%     | 69.8%        | 74.5%             | 6.9%     | 66.9%                    |
| Percent of qualifying mail-in license renewals processed through the mail                                             | M         | Increase      | > 35%     | 30.2%        | 25.5%             | -15.8%   | 33.1%                    |
|                                                                                                                       |           | _             |           |              |                   |          |                          |