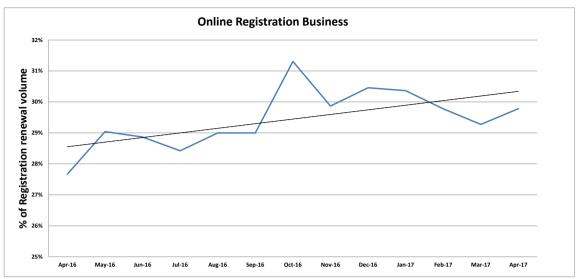

Service Delivery Levels - Vehicle Registration Renewal Percent of registration renewals conducted online

Percent of total federal grant dollars expended for those grants closed during the current state fiscal year\*\*

34.1%

35.4%

30.5%

n/a

n/a = not applicable at this time

Improve Financial Sustainability

Percent of registration renewals conducted at local agency offices

Percent of registration renewals conducted through mail