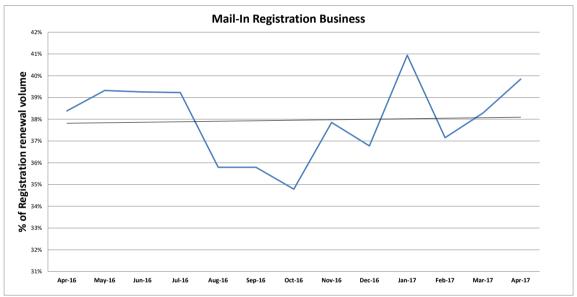

34.1%

35.4%

30.5%

n/a

n/a = not applicable at this time

Improve Financial Sustainability

Percent of registration renewals conducted at local agency offices

Percent of registration renewals conducted through mail