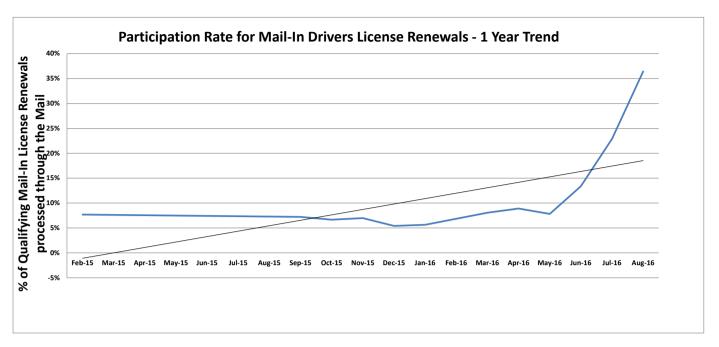

| New Jersey Motor Vehicle Commission Performance Indicators - December 2019 Reporting                                  | Frequency | Desired Trend | Target    | Prior Period | Current<br>Period | % Change | Last 12 Month<br>Average |
|-----------------------------------------------------------------------------------------------------------------------|-----------|---------------|-----------|--------------|-------------------|----------|--------------------------|
| Improve Driver and Vehicle Safety                                                                                     |           |               |           |              |                   |          |                          |
| Percent of participants who pass the motorcycle certified rider safety course.*                                       | M         | Increase      | 100%      | 81.4%        | 98.1%             | 20.6%    | 93.4%                    |
| Average number of bus safety inspections per person per day                                                           | M         | Increase      | 5/day     | 5.0          | 4.8               | -2.8%    | 4.9                      |
| Wait time for an emissions inspection at an MVC inspection lane                                                       | M         | Decrease      | 8 minutes | 7.7          | 8.2               | 6.0%     | 9                        |
| Service Delivery Levels - Driver Testing                                                                              |           |               |           |              |                   |          |                          |
| To receive a scheduled road test for a <b>class D</b> drivers license (calendar days)                                 | M         | Decrease      | < 20 days | 21           | 23                | 9.5%     | 22                       |
| To receive a scheduled road test for a CDL drivers license (calendar days)                                            | M         | Decrease      | < 45 days | 29           | 27                | -6.9%    | 26                       |
| To receive a scheduled road test for a motorcycle drivers license (calendar days)                                     | M         | Decrease      | < 10 days | 5            | 7                 | 40.0%    | 6                        |
| Service Delivery Levels - Correspondence Response Times                                                               |           |               |           |              |                   |          |                          |
| To speak with a representative for <b>general</b> information                                                         | M         | Decrease      | 5 minute  | 12.9         | 12.9              | 0.0%     | 10                       |
| To provide a response from an <b>email</b> (business days)                                                            | M         | Maintain      | 1 day     | 1            | 1                 | 0.0%     | 1                        |
| To provide a response from a letter (business days)                                                                   | M         | Maintain      | 10 days   | 17           | 10                | -40.3%   | 13                       |
| Percent of medical review cases backlogged over 3 weeks.                                                              | M         | Decrease      | < 10%     | 0.0%         | 0.0%              |          | 0%                       |
| Percent completion rate of those attending mandatory Probationary Driver Program Training                             | M         | Increase      | 100%      | 91.6%        | 92.1%             | 0.5%     | 92%                      |
|                                                                                                                       |           |               |           |              |                   |          |                          |
| Improve Customer Identification and Document Security                                                                 |           |               |           |              |                   |          |                          |
| Percent of suspected facial image fraud forwarded for action within the month of discovery                            | M         | Increase      | 100%      | 100.0%       | 100.0%            | 0.0%     | 100.0%                   |
| Percent of stakeholders trained in fraud/forgery prevention (Goal is 4 training classes to law enforcement per month) | M         | Increase      | 100%      | 325.0%       | 100.0%            | -69.2%   | 212.5%                   |
| Service Delivery Levels - Field Agency Wait Time                                                                      |           |               |           |              |                   |          |                          |
| Average customer wait time to be served at a field agency (Data not yet available)                                    | M         | Decrease      | n/a       | -            | -                 | <u>-</u> |                          |
| Percent of operating time mobile units are deployed***                                                                | M         | Increase      | > 85%     | 4.3%         | n/a               | n/a      | 1.3%                     |
| Service Delivery Levels - License Renewals                                                                            |           |               |           |              |                   |          |                          |
| Percent of qualifying mail-in license renewals processed at agency offices                                            | M         | Decrease      | < 65%     | 69.8%        | 74.5%             | 6.9%     | 66.9%                    |
| Percent of qualifying mail-in license renewals processed through the mail                                             | M         | Increase      | > 35%     | 30.2%        | 25.5%             | -15.8%   | 33.1%                    |
|                                                                                                                       |           | _             |           |              |                   |          |                          |