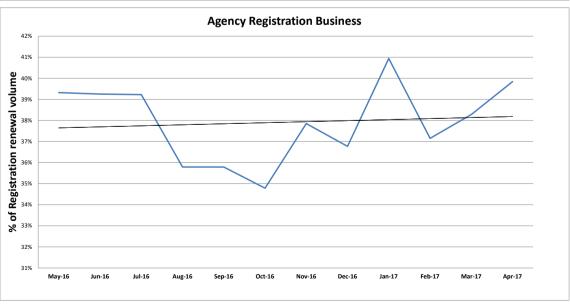

34.1%

35.4%

30.5%

n/a

n/a = not applicable at this time

Improve Financial Sustainability

Percent of registration renewals conducted at local agency offices

Percent of registration renewals conducted through mail