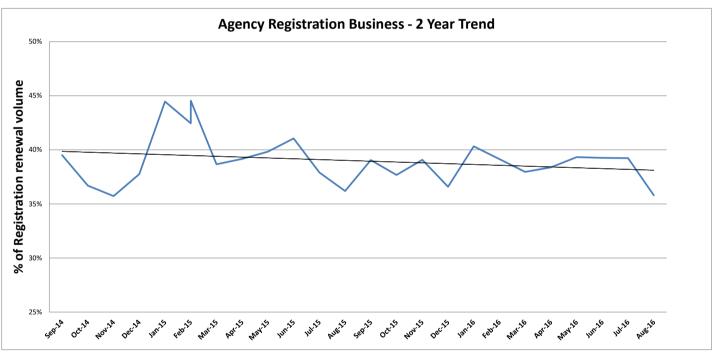

34.1%

35.4%

30.5%

n/a

n/a = not applicable at this time

Improve Financial Sustainability

Percent of registration renewals conducted at local agency offices

Percent of registration renewals conducted through mail

Service Delivery Levels - Vehicle Registration Renewal Percent of registration renewals conducted online

Percent of total federal grant dollars expended for those grants closed during the current state fiscal year\*\*