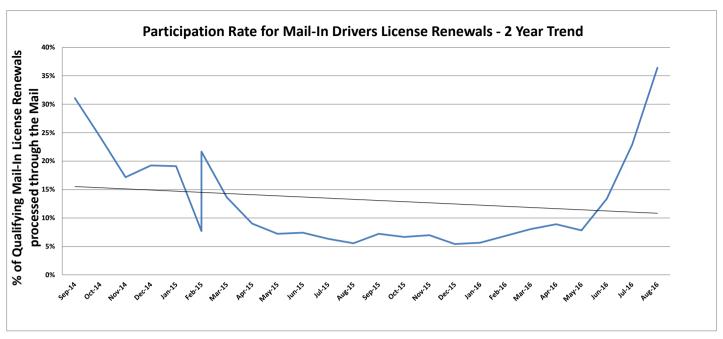

| New Jersey Motor Vehicle Commission Performance Indicators - December 2019 Reporting                                  | Frequency | Desired Trend | Target    | Prior Period | Current<br>Period | % Change | Last 12 Month<br>Average |
|-----------------------------------------------------------------------------------------------------------------------|-----------|---------------|-----------|--------------|-------------------|----------|--------------------------|
| Improve Driver and Vehicle Safety                                                                                     |           |               |           |              |                   |          |                          |
| Percent of participants who pass the motorcycle certified rider safety course.*                                       | M         | Increase      | 100%      | 81.4%        | 98.1%             | 20.6%    | 93.4%                    |
| Average number of bus safety inspections per person per day                                                           | M         | Increase      | 5/day     | 5.0          | 4.8               | -2.8%    | 4.9                      |
| Wait time for an emissions inspection at an MVC inspection lane                                                       | M         | Decrease      | 8 minutes | 7.7          | 8.2               | 6.0%     | 9                        |
| Service Delivery Levels - Driver Testing                                                                              |           |               |           |              |                   |          |                          |
| To receive a scheduled road test for a <b>class D</b> drivers license (calendar days)                                 | M         | Decrease      | < 20 days | 21           | 23                | 9.5%     | 22                       |
| To receive a scheduled road test for a CDL drivers license (calendar days)                                            | M         | Decrease      | < 45 days | 29           | 27                | -6.9%    | 26                       |
| To receive a scheduled road test for a motorcycle drivers license (calendar days)                                     | M         | Decrease      | < 10 days | 5            | 7                 | 40.0%    | 6                        |
| Service Delivery Levels - Correspondence Response Times                                                               |           |               |           |              |                   |          |                          |
| To speak with a representative for <b>general</b> information                                                         | M         | Decrease      | 5 minute  | 12.9         | 12.9              | 0.0%     | 10                       |
| To provide a response from an <b>email</b> (business days)                                                            | M         | Maintain      | 1 day     | 1            | 1                 | 0.0%     | 1                        |
| To provide a response from a letter (business days)                                                                   | M         | Maintain      | 10 days   | 17           | 10                | -40.3%   | 13                       |
| Percent of medical review cases backlogged over 3 weeks.                                                              | M         | Decrease      | < 10%     | 0.0%         | 0.0%              |          | 0%                       |
| Percent completion rate of those attending mandatory Probationary Driver Program Training                             | M         | Increase      | 100%      | 91.6%        | 92.1%             | 0.5%     | 92%                      |
|                                                                                                                       |           |               |           |              |                   |          |                          |
| Improve Customer Identification and Document Security                                                                 |           |               |           |              |                   |          |                          |
| Percent of suspected facial image fraud forwarded for action within the month of discovery                            | M         | Increase      | 100%      | 100.0%       | 100.0%            | 0.0%     | 100.0%                   |
| Percent of stakeholders trained in fraud/forgery prevention (Goal is 4 training classes to law enforcement per month) | M         | Increase      | 100%      | 325.0%       | 100.0%            | -69.2%   | 212.5%                   |
| Service Delivery Levels - Field Agency Wait Time                                                                      |           |               |           |              |                   |          |                          |
| Average customer wait time to be served at a field agency (Data not yet available)                                    | M         | Decrease      | n/a       | -            | -                 | <u>-</u> |                          |
| Percent of operating time mobile units are deployed***                                                                | M         | Increase      | > 85%     | 4.3%         | n/a               | n/a      | 1.3%                     |
| Service Delivery Levels - License Renewals                                                                            |           |               |           |              |                   |          |                          |
| Percent of qualifying mail-in license renewals processed at agency offices                                            | M         | Decrease      | < 65%     | 69.8%        | 74.5%             | 6.9%     | 66.9%                    |
| Percent of qualifying mail-in license renewals processed through the mail                                             | M         | Increase      | > 35%     | 30.2%        | 25.5%             | -15.8%   | 33.1%                    |
|                                                                                                                       |           | _             |           |              |                   |          |                          |