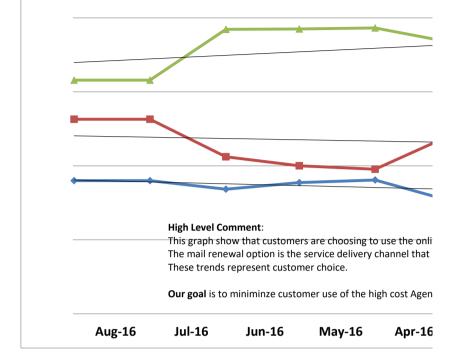

| New |        | Sep-16 | Aug-16 | Jul-16 | Jun-16 | May-16 | Apr-16 | Mar-16 | Feb-15 | Jan-16 | Dec-15 | Nov-15 | Oct-15 | Sep-15 | Aug-15 | Jul-15 | Jun-15 |
|-----|--------|--------|--------|--------|--------|--------|--------|--------|--------|--------|--------|--------|--------|--------|--------|--------|--------|
|     | Online | 29%    | 29%    | 28%    | 29%    | 29%    | 28%    | 27%    | 27%    | 30%    | 28%    | 28%    | 28%    | 26%    | 28%    | 26%    | 26%    |
|     | Agency | 33%    | 33%    | 31%    | 30%    | 30%    | 32%    | 33%    | 29%    | 28%    | 34%    | 31%    | 33%    | 33%    | 34%    | 34%    | 31%    |
|     | Mail   | 36%    | 36%    | 39%    | 39%    | 39%    | 38%    | 38%    | 42%    | 40%    | 37%    | 39%    | 38%    | 39%    | 36%    | 38%    | 41%    |

## **Custor Show**

| May-15 | Apr-15 | Mar-15 | Feb-15 | Jan-15 | Dec-14 | Nov-14 | Oct-14 | Sep-14 | Aug-14 | Jul-14 | Jun-14 | May-14 | Apr-14 | Mar-14 | Feb-14 | Jan-14 | Dec-13 | Nov-13 |
|--------|--------|--------|--------|--------|--------|--------|--------|--------|--------|--------|--------|--------|--------|--------|--------|--------|--------|--------|
| 28%    | 26%    | 26%    | 25%    | 28%    | 26%    | 28%    | 27%    | 26%    | 26%    | 24%    | 27%    | 25%    | 25%    | 24%    | 32%    | 32%    | 26%    | 26%    |
| 30%    | 33%    | 34%    | 29%    | 26%    | 34%    | 34%    | 34%    | 32%    | 32%    | 31%    | 32%    | 33%    | 31%    | 33%    | 34%    | 34%    | 32%    | 30%    |
| 40%    | 39%    | 39%    | 45%    | 44%    | 38%    | 36%    | 37%    | 40%    | 40%    | 43%    | 39%    | 40%    | 43%    | 41%    | 31%    | 31%    | 40%    | 42%    |

# ner Usage Trend for Registrations n by Business Delivery Channel

| Oct-13 | Sep-13 | Aug-13 | Jul-13 | Jun-13 | May-13 | Apr-13 | Mar-13 | Feb-13 | Jan-13 | Dec-12 | Nov-12 | Oct-12 | Sep-12 | Aug-12 | Jul-12 | Jun-12 | May-12 | Apr-12 |  |
|--------|--------|--------|--------|--------|--------|--------|--------|--------|--------|--------|--------|--------|--------|--------|--------|--------|--------|--------|--|
| 25%    | 26%    | 26%    | 23%    | 27%    | 23%    | 23%    | 22%    | 26%    | 24%    | 26%    | 26%    | 23%    | 26%    | 24%    | 26%    | 26%    | 22%    | 27%    |  |
| 33%    | 30%    | 33%    | 32%    | 31%    | 33%    | 32%    | 32%    | 19%    | 25%    | 31%    | 31%    | 25%    | 27%    | 34%    | 32%    | 30%    | 29%    | 35%    |  |
| 40%    | 42%    | 39%    | 44%    | 40%    | 43%    | 43%    | 44%    | 53%    | 49%    | 42%    | 42%    | 51%    | 45%    | 40%    | 41%    | 43%    | 47%    | 37%    |  |

| Mar-12 | Feb-12 | Jan-12 | Dec-11 | Nov-11 | Oct-11 | Sep-11 | Aug-11 | Jul-11 | Jun-11 | May-11 | Apr-11 | Mar-11 | Feb-11 | Jan-11 | Dec-10 | Nov-10 | Oct-10 |  |
|--------|--------|--------|--------|--------|--------|--------|--------|--------|--------|--------|--------|--------|--------|--------|--------|--------|--------|--|
| 23%    | 24%    | 24%    | 26%    | 25%    | 26%    | 26%    | 23%    | 26%    | 24%    | 25%    | 27%    | 21%    | 21%    | 27%    | 25%    | 23%    | 24%    |  |
| 32%    | 31%    | 26%    | 33%    | 27%    | 30%    | 31%    | 26%    | 33%    | 26%    | 29%    | 32%    | 37%    | 28%    | 31%    | 31%    | 28%    | 32%    |  |
| 44%    | 43%    | 48%    | 39%    | 46%    | 42%    | 42%    | 49%    | 39%    | 48%    | 45%    | 40%    | 42%    | 49%    | 41%    | 43%    | 47%    | 43%    |  |