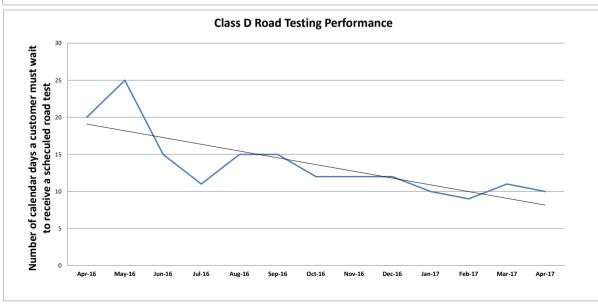

| New Jersey Motor Vehicle Commission Performance Indicators - December 2019 Reporting                                  | Frequency | Desired Trend | Target    | Prior Period | Current<br>Period | % Change | Last 12 Month<br>Average |
|-----------------------------------------------------------------------------------------------------------------------|-----------|---------------|-----------|--------------|-------------------|----------|--------------------------|
| Improve Driver and Vehicle Safety                                                                                     |           |               |           |              |                   |          |                          |
| Percent of participants who pass the motorcycle certified rider safety course.*                                       | M         | Increase      | 100%      | 81.4%        | 98.1%             | 20.6%    | 93.4%                    |
| Average number of bus safety inspections per person per day                                                           | M         | Increase      | 5/day     | 5.0          | 4.8               | -2.8%    | 4.9                      |
| Wait time for an emissions inspection at an MVC inspection lane                                                       | M         | Decrease      | 8 minutes | 7.7          | 8.2               | 6.0%     | 9                        |
| Service Delivery Levels - Driver Testing                                                                              |           |               |           |              |                   |          |                          |
| To receive a scheduled road test for a <b>class D</b> drivers license (calendar days)                                 | M         | Decrease      | < 20 days | 21           | 23                | 9.5%     | 22                       |
| To receive a scheduled road test for a CDL drivers license (calendar days)                                            | M         | Decrease      | < 45 days | 29           | 27                | -6.9%    | 26                       |
| To receive a scheduled road test for a motorcycle drivers license (calendar days)                                     | M         | Decrease      | < 10 days | 5            | 7                 | 40.0%    | 6                        |
| Service Delivery Levels - Correspondence Response Times                                                               |           |               |           |              |                   |          |                          |
| To speak with a representative for <b>general</b> information                                                         | M         | Decrease      | 5 minute  | 12.9         | 12.9              | 0.0%     | 10                       |
| To provide a response from an <b>email</b> (business days)                                                            | M         | Maintain      | 1 day     | 1            | 1                 | 0.0%     | 1                        |
| To provide a response from a letter (business days)                                                                   | M         | Maintain      | 10 days   | 17           | 10                | -40.3%   | 13                       |
| Percent of medical review cases backlogged over 3 weeks.                                                              | M         | Decrease      | < 10%     | 0.0%         | 0.0%              |          | 0%                       |
| Percent completion rate of those attending mandatory Probationary Driver Program Training                             | M         | Increase      | 100%      | 91.6%        | 92.1%             | 0.5%     | 92%                      |
|                                                                                                                       |           |               |           |              |                   |          |                          |
| Improve Customer Identification and Document Security                                                                 |           |               |           |              |                   |          |                          |
| Percent of suspected facial image fraud forwarded for action within the month of discovery                            | M         | Increase      | 100%      | 100.0%       | 100.0%            | 0.0%     | 100.0%                   |
| Percent of stakeholders trained in fraud/forgery prevention (Goal is 4 training classes to law enforcement per month) | M         | Increase      | 100%      | 325.0%       | 100.0%            | -69.2%   | 212.5%                   |
| Service Delivery Levels - Field Agency Wait Time                                                                      |           |               |           |              |                   |          |                          |
| Average customer wait time to be served at a field agency (Data not yet available)                                    | M         | Decrease      | n/a       | -            | -                 | <u>-</u> |                          |
| Percent of operating time mobile units are deployed***                                                                | M         | Increase      | > 85%     | 4.3%         | n/a               | n/a      | 1.3%                     |
| Service Delivery Levels - License Renewals                                                                            |           |               |           |              |                   |          |                          |
| Percent of qualifying mail-in license renewals processed at agency offices                                            | M         | Decrease      | < 65%     | 69.8%        | 74.5%             | 6.9%     | 66.9%                    |
| Percent of qualifying mail-in license renewals processed through the mail                                             | M         | Increase      | > 35%     | 30.2%        | 25.5%             | -15.8%   | 33.1%                    |
|                                                                                                                       |           | _             |           |              |                   |          |                          |