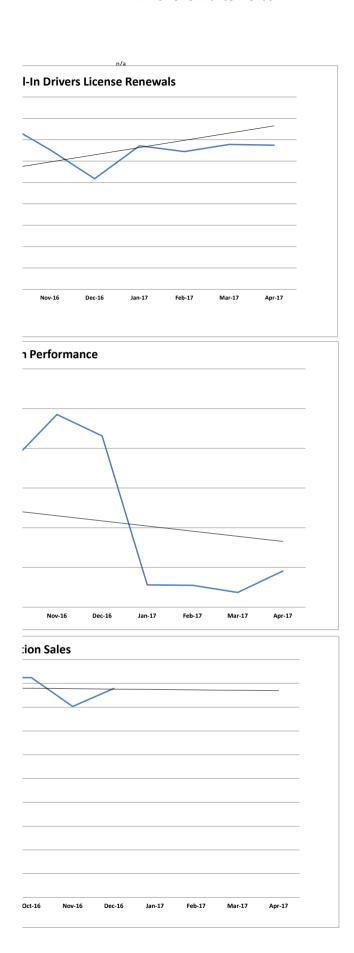

| New Jersey Motor Vehicle Commission Performance Indicators - December 2019 Reporting                                  | Frequency | Desired Trend | Target    | Prior Period | Current<br>Period | % Change | Last 12 Month<br>Average |
|-----------------------------------------------------------------------------------------------------------------------|-----------|---------------|-----------|--------------|-------------------|----------|--------------------------|
| Improve Driver and Vehicle Safety                                                                                     |           |               |           |              |                   |          |                          |
| Percent of participants who pass the motorcycle certified rider safety course.*                                       | M         | Increase      | 100%      | 81.4%        | 98.1%             | 20.6%    | 93.4%                    |
| Average number of bus safety inspections per person per day                                                           | M         | Increase      | 5/day     | 5.0          | 4.8               | -2.8%    | 4.9                      |
| Wait time for an emissions inspection at an MVC inspection lane                                                       | M         | Decrease      | 8 minutes | 7.7          | 8.2               | 6.0%     | 9                        |
| Service Delivery Levels - Driver Testing                                                                              |           |               |           |              |                   |          |                          |
| To receive a scheduled road test for a <b>class D</b> drivers license (calendar days)                                 | M         | Decrease      | < 20 days | 21           | 23                | 9.5%     | 22                       |
| To receive a scheduled road test for a CDL drivers license (calendar days)                                            | M         | Decrease      | < 45 days | 29           | 27                | -6.9%    | 26                       |
| To receive a scheduled road test for a motorcycle drivers license (calendar days)                                     | M         | Decrease      | < 10 days | 5            | 7                 | 40.0%    | 6                        |
| Service Delivery Levels - Correspondence Response Times                                                               |           |               |           |              |                   |          |                          |
| To speak with a representative for <b>general</b> information                                                         | M         | Decrease      | 5 minute  | 12.9         | 12.9              | 0.0%     | 10                       |
| To provide a response from an <b>email</b> (business days)                                                            | M         | Maintain      | 1 day     | 1            | 1                 | 0.0%     | 1                        |
| To provide a response from a letter (business days)                                                                   | M         | Maintain      | 10 days   | 17           | 10                | -40.3%   | 13                       |
| Percent of medical review cases backlogged over 3 weeks.                                                              | M         | Decrease      | < 10%     | 0.0%         | 0.0%              |          | 0%                       |
| Percent completion rate of those attending mandatory Probationary Driver Program Training                             | M         | Increase      | 100%      | 91.6%        | 92.1%             | 0.5%     | 92%                      |
|                                                                                                                       |           |               |           |              |                   |          |                          |
| Improve Customer Identification and Document Security                                                                 |           |               |           |              |                   |          |                          |
| Percent of suspected facial image fraud forwarded for action within the month of discovery                            | M         | Increase      | 100%      | 100.0%       | 100.0%            | 0.0%     | 100.0%                   |
| Percent of stakeholders trained in fraud/forgery prevention (Goal is 4 training classes to law enforcement per month) | M         | Increase      | 100%      | 325.0%       | 100.0%            | -69.2%   | 212.5%                   |
| Service Delivery Levels - Field Agency Wait Time                                                                      |           |               |           |              |                   |          |                          |
| Average customer wait time to be served at a field agency (Data not yet available)                                    | M         | Decrease      | n/a       | -            | -                 | <u>-</u> |                          |
| Percent of operating time mobile units are deployed***                                                                | M         | Increase      | > 85%     | 4.3%         | n/a               | n/a      | 1.3%                     |
| Service Delivery Levels - License Renewals                                                                            |           |               |           |              |                   |          |                          |
| Percent of qualifying mail-in license renewals processed at agency offices                                            | M         | Decrease      | < 65%     | 69.8%        | 74.5%             | 6.9%     | 66.9%                    |
| Percent of qualifying mail-in license renewals processed through the mail                                             | M         | Increase      | > 35%     | 30.2%        | 25.5%             | -15.8%   | 33.1%                    |
|                                                                                                                       |           | _             |           |              |                   |          |                          |