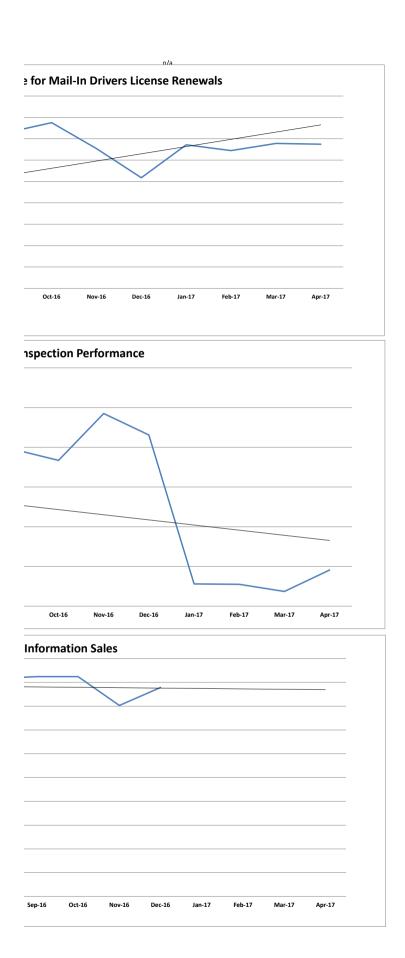

| New Jersey Motor Vehicle Commission Performance Indicators - January 2020 Reporting                                   | Frequency | Desired Trend | Target    | Prior Period | Current<br>Period | % Change | Last 12 Month<br>Average |
|-----------------------------------------------------------------------------------------------------------------------|-----------|---------------|-----------|--------------|-------------------|----------|--------------------------|
| Improve Driver and Vehicle Safety                                                                                     |           |               |           |              |                   |          |                          |
| Percent of participants who pass the motorcycle certified rider safety course.*                                       | M         | Increase      | 100%      | 98.1%        | n/a               | n/a      | 93.4%                    |
| Average number of bus safety inspections per person per day                                                           | M         | Increase      | 5/day     | 4.8          | 4.8               | 0.0%     | 4.9                      |
| Wait time for an emissions inspection at an MVC inspection lane                                                       | M         | Decrease      | 8 minutes | 8.2          | 8.6               | 4.9%     | 9                        |
| Service Delivery Levels - Driver Testing                                                                              |           |               |           |              |                   |          |                          |
| To receive a scheduled road test for a <b>class D</b> drivers license (calendar days)                                 | M         | Decrease      | < 20 days | 23           | 14                | -39.1%   | 21                       |
| To receive a scheduled road test for a CDL drivers license (calendar days)                                            | M         | Decrease      | < 45 days | 27           | 26                | -3.7%    | 27                       |
| To receive a scheduled road test for a <b>motorcycle</b> drivers license (calendar days)                              | M         | Decrease      | < 10 days | 7            | 7                 | 0.0%     | 6                        |
| Service Delivery Levels - Correspondence Response Times                                                               |           |               |           |              |                   |          |                          |
| To speak with a representative for <b>general</b> information                                                         | M         | Decrease      | 5 minute  | 12.9         | 16.4              | 27.4%    | 11                       |
| To provide a response from an email (business days)                                                                   | M         | Maintain      | 1 day     | 1            | 1                 | 0.0%     | 1                        |
| To provide a response from a <b>letter</b> (business days)                                                            | M         | Maintain      | 10 days   | 10           | 19                | 88.0%    | 14                       |
| Percent of medical review cases backlogged over 3 weeks.                                                              | M         | Decrease      | < 10%     | 0.0%         | 0.0%              | -        | 0%                       |
| Percent completion rate of those attending mandatory Probationary Driver Program Training                             | M         | Increase      | 100%      | 92.1%        | 83.1%             | -9.7%    | 91%                      |
| Improve Customer Identification and Document Security                                                                 |           |               |           |              |                   |          |                          |
| Percent of suspected facial image fraud forwarded for action within the month of discovery                            | M         | Increase      | 100%      | 100.0%       | 100.0%            | 0.0%     | 100.0%                   |
| Percent of stakeholders trained in fraud/forgery prevention (Goal is 4 training classes to law enforcement per month) | M         | Increase      | 100%      | 100.0%       | 225.0%            | 125.0%   | 225.0%                   |
| Service Delivery Levels - Field Agency Wait Time                                                                      |           |               |           |              |                   |          |                          |
| Average customer wait time to be served at a field agency (Data not yet available)                                    | M         | Decrease      | n/a       | -            | -                 | -        |                          |
| Percent of operating time mobile units are deployed***                                                                | M         | Increase      | > 85%     | n/a          | n/a               | n/a      | 1.3%                     |
| Service Delivery Levels - License Renewals                                                                            |           |               |           |              |                   |          |                          |
| Percent of qualifying mail-in license renewals processed at agency offices                                            | M         | Decrease      | < 65%     | 74.5%        | 72.2%             | -3.2%    | 67.0%                    |
| Percent of qualifying mail-in license renewals processed through the mail                                             | M         | Increase      | > 35%     | 25.5%        | 27.8%             | 9.3%     | 33.1%                    |
| Service Delivery Levels - Vehicle Registration Renewal                                                                |           |               |           |              |                   |          |                          |
| Percent of registration renewals conducted online                                                                     | M         | Increase      | > 38%     | 34.1%        | 31.2%             | -8.6%    | 32.1%                    |
| Percent of registration renewals conducted at local agency offices                                                    | M         | Decrease      | < 20%     | 35.4%        | 28.6%             | -19.4%   | 32.8%                    |
| Percent of registration renewals conducted through mail                                                               | M         | Increase      | > 42%     | 30.5%        | 40.2%             | 31.9%    | 35.1%                    |