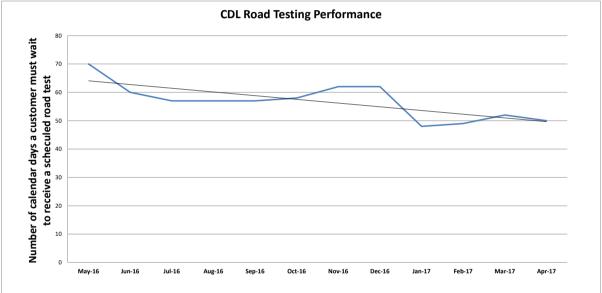

| New Jersey Motor Vehicle Commission Performance Indicators - January 2020 Reporting                                   | Frequency | Desired Trend | Target    | Prior Period | Current<br>Period | % Change | Last 12 Month<br>Average |
|-----------------------------------------------------------------------------------------------------------------------|-----------|---------------|-----------|--------------|-------------------|----------|--------------------------|
| Improve Driver and Vehicle Safety                                                                                     |           |               |           |              |                   |          |                          |
| Percent of participants who pass the motorcycle certified rider safety course.*                                       | M         | Increase      | 100%      | 98.1%        | n/a               | n/a      | 93.4%                    |
| Average number of bus safety inspections per person per day                                                           | M         | Increase      | 5/day     | 4.8          | 4.8               | 0.0%     | 4.9                      |
| Wait time for an emissions inspection at an MVC inspection lane                                                       | M         | Decrease      | 8 minutes | 8.2          | 8.6               | 4.9%     | 9                        |
| Service Delivery Levels - Driver Testing                                                                              |           |               |           |              |                   |          |                          |
| To receive a scheduled road test for a <b>class D</b> drivers license (calendar days)                                 | M         | Decrease      | < 20 days | 23           | 14                | -39.1%   | 21                       |
| To receive a scheduled road test for a CDL drivers license (calendar days)                                            | M         | Decrease      | < 45 days | 27           | 26                | -3.7%    | 27                       |
| To receive a scheduled road test for a <b>motorcycle</b> drivers license (calendar days)                              | M         | Decrease      | < 10 days | 7            | 7                 | 0.0%     | 6                        |
| Service Delivery Levels - Correspondence Response Times                                                               |           |               |           |              |                   |          |                          |
| To speak with a representative for <b>general</b> information                                                         | M         | Decrease      | 5 minute  | 12.9         | 16.4              | 27.4%    | 11                       |
| To provide a response from an email (business days)                                                                   | M         | Maintain      | 1 day     | 1            | 1                 | 0.0%     | 1                        |
| To provide a response from a <b>letter</b> (business days)                                                            | M         | Maintain      | 10 days   | 10           | 19                | 88.0%    | 14                       |
| Percent of medical review cases backlogged over 3 weeks.                                                              | M         | Decrease      | < 10%     | 0.0%         | 0.0%              | -        | 0%                       |
| Percent completion rate of those attending mandatory Probationary Driver Program Training                             | M         | Increase      | 100%      | 92.1%        | 83.1%             | -9.7%    | 91%                      |
| Improve Customer Identification and Document Security                                                                 |           |               |           |              |                   |          |                          |
| Percent of suspected facial image fraud forwarded for action within the month of discovery                            | M         | Increase      | 100%      | 100.0%       | 100.0%            | 0.0%     | 100.0%                   |
| Percent of stakeholders trained in fraud/forgery prevention (Goal is 4 training classes to law enforcement per month) | M         | Increase      | 100%      | 100.0%       | 225.0%            | 125.0%   | 225.0%                   |
| Service Delivery Levels - Field Agency Wait Time                                                                      |           |               |           |              |                   |          |                          |
| Average customer wait time to be served at a field agency (Data not yet available)                                    | M         | Decrease      | n/a       | -            | -                 | -        |                          |
| Percent of operating time mobile units are deployed***                                                                | M         | Increase      | > 85%     | n/a          | n/a               | n/a      | 1.3%                     |
| Service Delivery Levels - License Renewals                                                                            |           |               |           |              |                   |          |                          |
| Percent of qualifying mail-in license renewals processed at agency offices                                            | M         | Decrease      | < 65%     | 74.5%        | 72.2%             | -3.2%    | 67.0%                    |
| Percent of qualifying mail-in license renewals processed through the mail                                             | M         | Increase      | > 35%     | 25.5%        | 27.8%             | 9.3%     | 33.1%                    |
| Service Delivery Levels - Vehicle Registration Renewal                                                                |           |               |           |              |                   |          |                          |
| Percent of registration renewals conducted online                                                                     | M         | Increase      | > 38%     | 34.1%        | 31.2%             | -8.6%    | 32.1%                    |
| Percent of registration renewals conducted at local agency offices                                                    | M         | Decrease      | < 20%     | 35.4%        | 28.6%             | -19.4%   | 32.8%                    |
| Percent of registration renewals conducted through mail                                                               | M         | Increase      | > 42%     | 30.5%        | 40.2%             | 31.9%    | 35.1%                    |