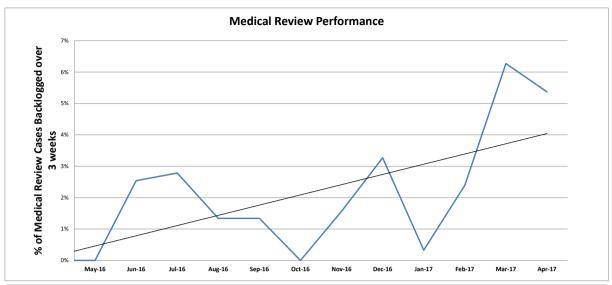

| New Jersey Motor Vehicle Commission Performance Indicators - January 2020 Reporting                                   | Frequency | Desired Trend | Target    | Prior Period | Current<br>Period | % Change | Last 12 Month<br>Average |
|-----------------------------------------------------------------------------------------------------------------------|-----------|---------------|-----------|--------------|-------------------|----------|--------------------------|
| Improve Driver and Vehicle Safety                                                                                     |           |               |           |              |                   |          |                          |
| Percent of participants who pass the motorcycle certified rider safety course.*                                       | M         | Increase      | 100%      | 98.1%        | n/a               | n/a      | 93.4%                    |
| Average number of bus safety inspections per person per day                                                           | M         | Increase      | 5/day     | 4.8          | 4.8               | 0.0%     | 4.9                      |
| Wait time for an emissions inspection at an MVC inspection lane                                                       | M         | Decrease      | 8 minutes | 8.2          | 8.6               | 4.9%     | 9                        |
| Service Delivery Levels - Driver Testing                                                                              |           |               |           |              |                   |          |                          |
| To receive a scheduled road test for a <b>class D</b> drivers license (calendar days)                                 | M         | Decrease      | < 20 days | 23           | 14                | -39.1%   | 21                       |
| To receive a scheduled road test for a CDL drivers license (calendar days)                                            | M         | Decrease      | < 45 days | 27           | 26                | -3.7%    | 27                       |
| To receive a scheduled road test for a <b>motorcycle</b> drivers license (calendar days)                              | M         | Decrease      | < 10 days | 7            | 7                 | 0.0%     | 6                        |
| Service Delivery Levels - Correspondence Response Times                                                               |           |               |           |              |                   |          |                          |
| To speak with a representative for <b>general</b> information                                                         | M         | Decrease      | 5 minute  | 12.9         | 16.4              | 27.4%    | 11                       |
| To provide a response from an email (business days)                                                                   | M         | Maintain      | 1 day     | 1            | 1                 | 0.0%     | 1                        |
| To provide a response from a <b>letter</b> (business days)                                                            | M         | Maintain      | 10 days   | 10           | 19                | 88.0%    | 14                       |
| Percent of medical review cases backlogged over 3 weeks.                                                              | M         | Decrease      | < 10%     | 0.0%         | 0.0%              | -        | 0%                       |
| Percent completion rate of those attending mandatory Probationary Driver Program Training                             | M         | Increase      | 100%      | 92.1%        | 83.1%             | -9.7%    | 91%                      |
| Improve Customer Identification and Document Security                                                                 |           |               |           |              |                   |          |                          |
| Percent of suspected facial image fraud forwarded for action within the month of discovery                            | M         | Increase      | 100%      | 100.0%       | 100.0%            | 0.0%     | 100.0%                   |
| Percent of stakeholders trained in fraud/forgery prevention (Goal is 4 training classes to law enforcement per month) | M         | Increase      | 100%      | 100.0%       | 225.0%            | 125.0%   | 225.0%                   |
| Service Delivery Levels - Field Agency Wait Time                                                                      |           |               |           |              |                   |          |                          |
| Average customer wait time to be served at a field agency (Data not yet available)                                    | M         | Decrease      | n/a       | -            | -                 | -        |                          |
| Percent of operating time mobile units are deployed***                                                                | M         | Increase      | > 85%     | n/a          | n/a               | n/a      | 1.3%                     |
| Service Delivery Levels - License Renewals                                                                            |           |               |           |              |                   |          |                          |
| Percent of qualifying mail-in license renewals processed at agency offices                                            | M         | Decrease      | < 65%     | 74.5%        | 72.2%             | -3.2%    | 67.0%                    |
| Percent of qualifying mail-in license renewals processed through the mail                                             | M         | Increase      | > 35%     | 25.5%        | 27.8%             | 9.3%     | 33.1%                    |
| Service Delivery Levels - Vehicle Registration Renewal                                                                |           |               |           |              |                   |          |                          |
| Percent of registration renewals conducted online                                                                     | M         | Increase      | > 38%     | 34.1%        | 31.2%             | -8.6%    | 32.1%                    |
| Percent of registration renewals conducted at local agency offices                                                    | M         | Decrease      | < 20%     | 35.4%        | 28.6%             | -19.4%   | 32.8%                    |
| Percent of registration renewals conducted through mail                                                               | M         | Increase      | > 42%     | 30.5%        | 40.2%             | 31.9%    | 35.1%                    |