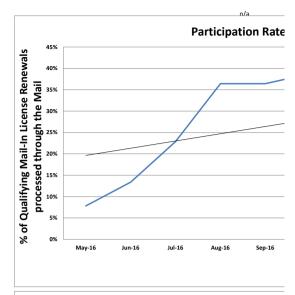

| New Jersey Motor Vehicle Commission Performance Indicators - January 2020 Reporting                                   | Frequency | Desired Trend | Target    | Prior Period | Current<br>Period | % Change | Last 12 Month<br>Average |
|-----------------------------------------------------------------------------------------------------------------------|-----------|---------------|-----------|--------------|-------------------|----------|--------------------------|
| Improve Driver and Vehicle Safety                                                                                     |           |               |           |              |                   |          |                          |
| Percent of participants who pass the motorcycle certified rider safety course.*                                       | M         | Increase      | 100%      | 98.1%        | n/a               | n/a      | 93.4%                    |
| Average number of bus safety inspections per person per day                                                           | M         | Increase      | 5/day     | 4.8          | 4.8               | 0.0%     | 4.9                      |
| Wait time for an emissions inspection at an MVC inspection lane                                                       | M         | Decrease      | 8 minutes | 8.2          | 8.6               | 4.9%     | 9                        |
| Service Delivery Levels - Driver Testing                                                                              |           |               |           |              |                   |          |                          |
| To receive a scheduled road test for a <b>class D</b> drivers license (calendar days)                                 | M         | Decrease      | < 20 days | 23           | 14                | -39.1%   | 21                       |
| To receive a scheduled road test for a CDL drivers license (calendar days)                                            | M         | Decrease      | < 45 days | 27           | 26                | -3.7%    | 27                       |
| To receive a scheduled road test for a <b>motorcycle</b> drivers license (calendar days)                              | M         | Decrease      | < 10 days | 7            | 7                 | 0.0%     | 6                        |
| Service Delivery Levels - Correspondence Response Times                                                               |           |               |           |              |                   |          |                          |
| To speak with a representative for <b>general</b> information                                                         | M         | Decrease      | 5 minute  | 12.9         | 16.4              | 27.4%    | 11                       |
| To provide a response from an email (business days)                                                                   | M         | Maintain      | 1 day     | 1            | 1                 | 0.0%     | 1                        |
| To provide a response from a <b>letter</b> (business days)                                                            | M         | Maintain      | 10 days   | 10           | 19                | 88.0%    | 14                       |
| Percent of medical review cases backlogged over 3 weeks.                                                              | M         | Decrease      | < 10%     | 0.0%         | 0.0%              | -        | 0%                       |
| Percent completion rate of those attending mandatory Probationary Driver Program Training                             | M         | Increase      | 100%      | 92.1%        | 83.1%             | -9.7%    | 91%                      |
| Improve Customer Identification and Document Security                                                                 |           |               |           |              |                   |          |                          |
| Percent of suspected facial image fraud forwarded for action within the month of discovery                            | M         | Increase      | 100%      | 100.0%       | 100.0%            | 0.0%     | 100.0%                   |
| Percent of stakeholders trained in fraud/forgery prevention (Goal is 4 training classes to law enforcement per month) | M         | Increase      | 100%      | 100.0%       | 225.0%            | 125.0%   | 225.0%                   |
| Service Delivery Levels - Field Agency Wait Time                                                                      |           |               |           |              |                   |          |                          |
| Average customer wait time to be served at a field agency (Data not yet available)                                    | M         | Decrease      | n/a       | -            | -                 | -        |                          |
| Percent of operating time mobile units are deployed***                                                                | M         | Increase      | > 85%     | n/a          | n/a               | n/a      | 1.3%                     |
| Service Delivery Levels - License Renewals                                                                            |           |               |           |              |                   |          |                          |
| Percent of qualifying mail-in license renewals processed at agency offices                                            | M         | Decrease      | < 65%     | 74.5%        | 72.2%             | -3.2%    | 67.0%                    |
| Percent of qualifying mail-in license renewals processed through the mail                                             | M         | Increase      | > 35%     | 25.5%        | 27.8%             | 9.3%     | 33.1%                    |
| Service Delivery Levels - Vehicle Registration Renewal                                                                |           |               |           |              |                   |          |                          |
| Percent of registration renewals conducted online                                                                     | M         | Increase      | > 38%     | 34.1%        | 31.2%             | -8.6%    | 32.1%                    |
| Percent of registration renewals conducted at local agency offices                                                    | M         | Decrease      | < 20%     | 35.4%        | 28.6%             | -19.4%   | 32.8%                    |
| Percent of registration renewals conducted through mail                                                               | M         | Increase      | > 42%     | 30.5%        | 40.2%             | 31.9%    | 35.1%                    |