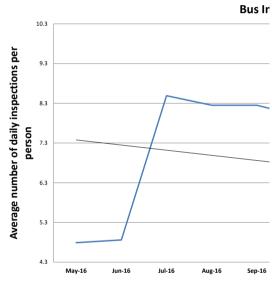

| New Jersey Motor Vehicle Commission Performance Indicators - January 2020 Reporting                                   | Frequency | Desired Trend | Target    | Prior Period | Current<br>Period | % Change | Last 12 Month<br>Average |
|-----------------------------------------------------------------------------------------------------------------------|-----------|---------------|-----------|--------------|-------------------|----------|--------------------------|
| Improve Driver and Vehicle Safety                                                                                     |           |               |           |              |                   |          |                          |
| Percent of participants who pass the motorcycle certified rider safety course.*                                       | M         | Increase      | 100%      | 98.1%        | n/a               | n/a      | 93.4%                    |
| Average number of bus safety inspections per person per day                                                           | M         | Increase      | 5/day     | 4.8          | 4.8               | 0.0%     | 4.9                      |
| Wait time for an emissions inspection at an MVC inspection lane                                                       | M         | Decrease      | 8 minutes | 8.2          | 8.6               | 4.9%     | 9                        |
| Service Delivery Levels - Driver Testing                                                                              |           |               |           |              |                   |          |                          |
| To receive a scheduled road test for a <b>class D</b> drivers license (calendar days)                                 | M         | Decrease      | < 20 days | 23           | 14                | -39.1%   | 21                       |
| To receive a scheduled road test for a CDL drivers license (calendar days)                                            | M         | Decrease      | < 45 days | 27           | 26                | -3.7%    | 27                       |
| To receive a scheduled road test for a <b>motorcycle</b> drivers license (calendar days)                              | M         | Decrease      | < 10 days | 7            | 7                 | 0.0%     | 6                        |
| Service Delivery Levels - Correspondence Response Times                                                               |           |               |           |              |                   |          |                          |
| To speak with a representative for <b>general</b> information                                                         | M         | Decrease      | 5 minute  | 12.9         | 16.4              | 27.4%    | 11                       |
| To provide a response from an email (business days)                                                                   | M         | Maintain      | 1 day     | 1            | 1                 | 0.0%     | 1                        |
| To provide a response from a <b>letter</b> (business days)                                                            | M         | Maintain      | 10 days   | 10           | 19                | 88.0%    | 14                       |
| Percent of medical review cases backlogged over 3 weeks.                                                              | M         | Decrease      | < 10%     | 0.0%         | 0.0%              | -        | 0%                       |
| Percent completion rate of those attending mandatory Probationary Driver Program Training                             | M         | Increase      | 100%      | 92.1%        | 83.1%             | -9.7%    | 91%                      |
| Improve Customer Identification and Document Security                                                                 |           |               |           |              |                   |          |                          |
| Percent of suspected facial image fraud forwarded for action within the month of discovery                            | M         | Increase      | 100%      | 100.0%       | 100.0%            | 0.0%     | 100.0%                   |
| Percent of stakeholders trained in fraud/forgery prevention (Goal is 4 training classes to law enforcement per month) | M         | Increase      | 100%      | 100.0%       | 225.0%            | 125.0%   | 225.0%                   |
| Service Delivery Levels - Field Agency Wait Time                                                                      |           |               |           |              |                   |          |                          |
| Average customer wait time to be served at a field agency (Data not yet available)                                    | M         | Decrease      | n/a       | -            | -                 | -        |                          |
| Percent of operating time mobile units are deployed***                                                                | M         | Increase      | > 85%     | n/a          | n/a               | n/a      | 1.3%                     |
| Service Delivery Levels - License Renewals                                                                            |           |               |           |              |                   |          |                          |
| Percent of qualifying mail-in license renewals processed at agency offices                                            | M         | Decrease      | < 65%     | 74.5%        | 72.2%             | -3.2%    | 67.0%                    |
| Percent of qualifying mail-in license renewals processed through the mail                                             | M         | Increase      | > 35%     | 25.5%        | 27.8%             | 9.3%     | 33.1%                    |
| Service Delivery Levels - Vehicle Registration Renewal                                                                |           |               |           |              |                   |          |                          |
| Percent of registration renewals conducted online                                                                     | M         | Increase      | > 38%     | 34.1%        | 31.2%             | -8.6%    | 32.1%                    |
| Percent of registration renewals conducted at local agency offices                                                    | M         | Decrease      | < 20%     | 35.4%        | 28.6%             | -19.4%   | 32.8%                    |
| Percent of registration renewals conducted through mail                                                               | M         | Increase      | > 42%     | 30.5%        | 40.2%             | 31.9%    | 35.1%                    |