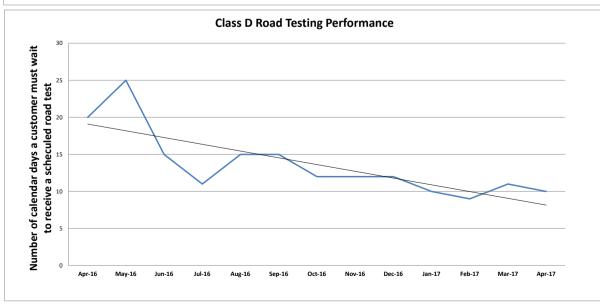

| New Jersey Motor Vehicle Commission Performance Indicators - January 2020 Reporting                                   | Frequency | Desired Trend | Target    | Prior Period | Current<br>Period | % Change | Last 12 Month<br>Average |
|-----------------------------------------------------------------------------------------------------------------------|-----------|---------------|-----------|--------------|-------------------|----------|--------------------------|
| Improve Driver and Vehicle Safety                                                                                     |           |               |           |              |                   |          |                          |
| Percent of participants who pass the motorcycle certified rider safety course.*                                       | M         | Increase      | 100%      | 98.1%        | n/a               | n/a      | 93.4%                    |
| Average number of bus safety inspections per person per day                                                           | M         | Increase      | 5/day     | 4.8          | 4.8               | 0.0%     | 4.9                      |
| Wait time for an emissions inspection at an MVC inspection lane                                                       | M         | Decrease      | 8 minutes | 8.2          | 8.6               | 4.9%     | 9                        |
| Service Delivery Levels - Driver Testing                                                                              |           |               |           |              |                   |          |                          |
| To receive a scheduled road test for a <b>class D</b> drivers license (calendar days)                                 | M         | Decrease      | < 20 days | 23           | 14                | -39.1%   | 21                       |
| To receive a scheduled road test for a CDL drivers license (calendar days)                                            | M         | Decrease      | < 45 days | 27           | 26                | -3.7%    | 27                       |
| To receive a scheduled road test for a <b>motorcycle</b> drivers license (calendar days)                              | M         | Decrease      | < 10 days | 7            | 7                 | 0.0%     | 6                        |
| Service Delivery Levels - Correspondence Response Times                                                               |           |               |           |              |                   |          |                          |
| To speak with a representative for <b>general</b> information                                                         | M         | Decrease      | 5 minute  | 12.9         | 16.4              | 27.4%    | 11                       |
| To provide a response from an email (business days)                                                                   | M         | Maintain      | 1 day     | 1            | 1                 | 0.0%     | 1                        |
| To provide a response from a <b>letter</b> (business days)                                                            | M         | Maintain      | 10 days   | 10           | 19                | 88.0%    | 14                       |
| Percent of medical review cases backlogged over 3 weeks.                                                              | M         | Decrease      | < 10%     | 0.0%         | 0.0%              | -        | 0%                       |
| Percent completion rate of those attending mandatory Probationary Driver Program Training                             | M         | Increase      | 100%      | 92.1%        | 83.1%             | -9.7%    | 91%                      |
| Improve Customer Identification and Document Security                                                                 |           |               |           |              |                   |          |                          |
| Percent of suspected facial image fraud forwarded for action within the month of discovery                            | M         | Increase      | 100%      | 100.0%       | 100.0%            | 0.0%     | 100.0%                   |
| Percent of stakeholders trained in fraud/forgery prevention (Goal is 4 training classes to law enforcement per month) | M         | Increase      | 100%      | 100.0%       | 225.0%            | 125.0%   | 225.0%                   |
| Service Delivery Levels - Field Agency Wait Time                                                                      |           |               |           |              |                   |          |                          |
| Average customer wait time to be served at a field agency (Data not yet available)                                    | M         | Decrease      | n/a       | -            | -                 | -        |                          |
| Percent of operating time mobile units are deployed***                                                                | M         | Increase      | > 85%     | n/a          | n/a               | n/a      | 1.3%                     |
| Service Delivery Levels - License Renewals                                                                            |           |               |           |              |                   |          |                          |
| Percent of qualifying mail-in license renewals processed at agency offices                                            | M         | Decrease      | < 65%     | 74.5%        | 72.2%             | -3.2%    | 67.0%                    |
| Percent of qualifying mail-in license renewals processed through the mail                                             | M         | Increase      | > 35%     | 25.5%        | 27.8%             | 9.3%     | 33.1%                    |
| Service Delivery Levels - Vehicle Registration Renewal                                                                |           |               |           |              |                   |          |                          |
| Percent of registration renewals conducted online                                                                     | M         | Increase      | > 38%     | 34.1%        | 31.2%             | -8.6%    | 32.1%                    |
| Percent of registration renewals conducted at local agency offices                                                    | M         | Decrease      | < 20%     | 35.4%        | 28.6%             | -19.4%   | 32.8%                    |
| Percent of registration renewals conducted through mail                                                               | M         | Increase      | > 42%     | 30.5%        | 40.2%             | 31.9%    | 35.1%                    |