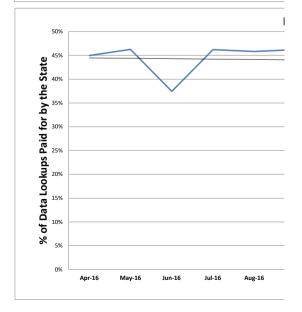

|                       |                                                         | Source                | Data - Hidden Sectio   | n              |            |                  |                       |          |
|-----------------------|---------------------------------------------------------|-----------------------|------------------------|----------------|------------|------------------|-----------------------|----------|
|                       |                                                         |                       |                        |                |            |                  |                       |          |
|                       |                                                         |                       |                        |                |            |                  |                       |          |
| Michelle Morales      | PDP completion rate                                     | PDP                   |                        |                |            |                  | NSC Scheduled         | 21       |
| Michelle Morales      | Motorcycle Safety Course completion rate                | Motorcycle            |                        | # Waived       |            |                  | NSC Completed         | 1        |
| michelle Morales      | Motorcycle safety course completion rate                | Motorcycle            |                        | # Participants |            |                  | -                     |          |
| Michelle Morales      | Backlogged Medical Review cases                         | Medical Review        | Previous Month Ba      |                |            |                  | 0                     |          |
|                       |                                                         |                       | Current Month Received |                |            | 41               | <mark>6</mark>        |          |
|                       |                                                         |                       | Current End-of-Mo      |                |            |                  | 0                     |          |
| Roy Queenan           | Average Speed of Answer, including Ring time            | GI Line               |                        | Minutes        | 16         |                  | 22                    | 16.4     |
| Roy Queenan           | Email Data Response Time                                |                       |                        | Received       |            | Responded        | 2,873                 | <u> </u> |
|                       | Letters: Days Overdue Class D Road Test                 |                       |                        | 1              | 8.80<br>14 |                  |                       |          |
| Michael Hall          | CDL Road Test                                           |                       |                        | <u> </u>       | 26         |                  |                       |          |
|                       | Motorcycle Road Test                                    |                       |                        | l l            | 7          |                  |                       |          |
| Nora Wolcott          |                                                         |                       |                        | · ·            |            | Total Requested  | Conferences           | 644      |
|                       |                                                         |                       |                        |                |            | Denials          |                       | 206      |
|                       |                                                         |                       |                        |                |            | Total Conf Wait  |                       |          |
|                       |                                                         |                       |                        |                |            | Total Conf. Sche | eduled for Next Month | 595      |
| Philip Fink           |                                                         | License Renewals      | Agency                 | 223,001        | 72.2%      |                  |                       |          |
|                       |                                                         |                       | Mail                   | 85,931         | 27.8%      |                  |                       |          |
|                       |                                                         |                       | Total                  | 308,932        |            |                  |                       |          |
| Philip Fink - IT Ad I | Hoc Request at 1st of each month                        | Registrations         | Online                 | 424,914        | 31%        |                  |                       |          |
| ·                     | ·                                                       |                       | Agency                 | 364,384        | 27%        |                  |                       |          |
|                       |                                                         |                       | Mail                   | 546,089        | 40%        |                  |                       |          |
|                       |                                                         |                       | 3rd Party              | 23,798         | 2%         |                  |                       |          |
|                       |                                                         |                       | Total                  | 1,359,185      |            |                  |                       |          |
| Paula Bryant          | Emission Inspection Wait Time                           | 8.55                  | ;                      |                |            |                  |                       |          |
| Paula Bryant          | Bus Inpections / person                                 | 4.83                  | 3                      |                |            |                  |                       |          |
| Dan Pilla             | Facial recognition                                      |                       |                        |                |            |                  |                       |          |
| Mark Cushing          | Document Fraud Training                                 |                       | Monthly Goal -         | 4              |            | Total            | 7,315                 |          |
|                       |                                                         |                       | Professional Org       | 0              |            | Cleared          | 7,226                 |          |
|                       |                                                         |                       | Academy                | 1              |            | Admin            | 82                    |          |
|                       |                                                         |                       | Local                  | 0              |            | Fraud            | 7                     |          |
|                       |                                                         |                       | County<br>State        | 6              |            | % Forwarded      | 100%                  |          |
|                       |                                                         |                       | Federal                | 0              |            |                  |                       |          |
|                       |                                                         |                       | Total                  | 9              |            |                  |                       |          |
| 3B104                 | Number of Non-Fee Based Lookups                         |                       | 10141                  |                |            |                  |                       |          |
| Marcy Klein/Erin P    |                                                         |                       |                        |                |            |                  |                       |          |
|                       |                                                         |                       |                        |                |            |                  |                       |          |
|                       | AU No Fee Teletype                                      | 2,469                 | _                      |                |            |                  |                       |          |
|                       | AU No Fee Abstracts                                     | 819                   |                        |                |            |                  |                       |          |
|                       | CIU No-Fee                                              | 444                   | Subtotal               |                |            |                  |                       | 3,732    |
|                       | Number of Fee Based Lookups  CIU Cert./Non-Cert.        | 1,678                 | 1                      |                |            |                  |                       |          |
|                       | AU \$15 Cert (5 Year)                                   | 1,678                 |                        |                |            |                  |                       |          |
|                       | AU \$15 Cert (5 Teal)  AU \$15 Cert Abstract (Complete) | 959                   |                        |                |            |                  |                       |          |
|                       | Total AU related docs.& Accident                        |                       | Subtotal               |                |            |                  |                       | 2,981    |
| Tanya Gauthier        | Mobile Unit # of deployed days where both ur            |                       | (                      | 0              |            |                  |                       |          |
|                       | Total # of MVC Operating Days (D                        | o not count Holidays) |                        | Percent        |            |                  |                       | 0%       |