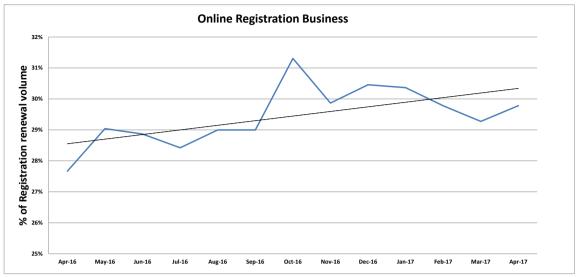

| New Jersey Motor Vehicle Commission Performance Indicators - January 2020 Reporting                                   | Frequency | Desired Trend | Target    | Prior Period | Current<br>Period | % Change | Last 12 Month<br>Average |
|-----------------------------------------------------------------------------------------------------------------------|-----------|---------------|-----------|--------------|-------------------|----------|--------------------------|
| Improve Driver and Vehicle Safety                                                                                     |           |               |           |              |                   |          |                          |
| Percent of participants who pass the motorcycle certified rider safety course.*                                       | M         | Increase      | 100%      | 98.1%        | n/a               | n/a      | 93.4%                    |
| Average number of bus safety inspections per person per day                                                           | M         | Increase      | 5/day     | 4.8          | 4.8               | 0.0%     | 4.9                      |
| Wait time for an emissions inspection at an MVC inspection lane                                                       | M         | Decrease      | 8 minutes | 8.2          | 8.6               | 4.9%     | 9                        |
| Service Delivery Levels - Driver Testing                                                                              |           |               |           |              |                   |          |                          |
| To receive a scheduled road test for a <b>class D</b> drivers license (calendar days)                                 | M         | Decrease      | < 20 days | 23           | 14                | -39.1%   | 21                       |
| To receive a scheduled road test for a CDL drivers license (calendar days)                                            | M         | Decrease      | < 45 days | 27           | 26                | -3.7%    | 27                       |
| To receive a scheduled road test for a <b>motorcycle</b> drivers license (calendar days)                              | M         | Decrease      | < 10 days | 7            | 7                 | 0.0%     | 6                        |
| Service Delivery Levels - Correspondence Response Times                                                               |           |               |           |              |                   |          |                          |
| To speak with a representative for <b>general</b> information                                                         | M         | Decrease      | 5 minute  | 12.9         | 16.4              | 27.4%    | 11                       |
| To provide a response from an email (business days)                                                                   | M         | Maintain      | 1 day     | 1            | 1                 | 0.0%     | 1                        |
| To provide a response from a <b>letter</b> (business days)                                                            | M         | Maintain      | 10 days   | 10           | 19                | 88.0%    | 14                       |
| Percent of medical review cases backlogged over 3 weeks.                                                              | M         | Decrease      | < 10%     | 0.0%         | 0.0%              | -        | 0%                       |
| Percent completion rate of those attending mandatory Probationary Driver Program Training                             | M         | Increase      | 100%      | 92.1%        | 83.1%             | -9.7%    | 91%                      |
| Improve Customer Identification and Document Security                                                                 |           |               |           |              |                   |          |                          |
| Percent of suspected facial image fraud forwarded for action within the month of discovery                            | M         | Increase      | 100%      | 100.0%       | 100.0%            | 0.0%     | 100.0%                   |
| Percent of stakeholders trained in fraud/forgery prevention (Goal is 4 training classes to law enforcement per month) | M         | Increase      | 100%      | 100.0%       | 225.0%            | 125.0%   | 225.0%                   |
| Service Delivery Levels - Field Agency Wait Time                                                                      |           |               |           |              |                   |          |                          |
| Average customer wait time to be served at a field agency (Data not yet available)                                    | M         | Decrease      | n/a       | -            | -                 | -        |                          |
| Percent of operating time mobile units are deployed***                                                                | M         | Increase      | > 85%     | n/a          | n/a               | n/a      | 1.3%                     |
| Service Delivery Levels - License Renewals                                                                            |           |               |           |              |                   |          |                          |
| Percent of qualifying mail-in license renewals processed at agency offices                                            | M         | Decrease      | < 65%     | 74.5%        | 72.2%             | -3.2%    | 67.0%                    |
| Percent of qualifying mail-in license renewals processed through the mail                                             | M         | Increase      | > 35%     | 25.5%        | 27.8%             | 9.3%     | 33.1%                    |
| Service Delivery Levels - Vehicle Registration Renewal                                                                |           |               |           |              |                   |          |                          |
| Percent of registration renewals conducted online                                                                     | M         | Increase      | > 38%     | 34.1%        | 31.2%             | -8.6%    | 32.1%                    |
| Percent of registration renewals conducted at local agency offices                                                    | M         | Decrease      | < 20%     | 35.4%        | 28.6%             | -19.4%   | 32.8%                    |
| Percent of registration renewals conducted through mail                                                               | M         | Increase      | > 42%     | 30.5%        | 40.2%             | 31.9%    | 35.1%                    |