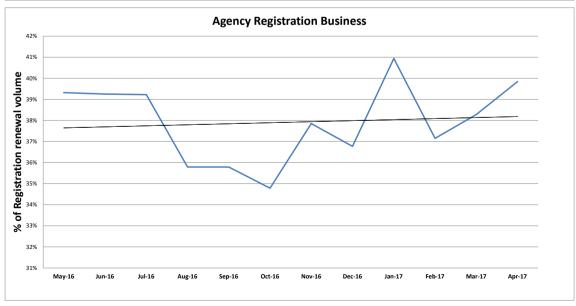

| New Jersey Motor Vehicle Commission Performance Indicators - January 2020 Reporting                                   | Frequency | Desired Trend | Target    | Prior Period | Current<br>Period | % Change | Last 12 Month<br>Average |
|-----------------------------------------------------------------------------------------------------------------------|-----------|---------------|-----------|--------------|-------------------|----------|--------------------------|
| Improve Driver and Vehicle Safety                                                                                     |           |               |           |              |                   |          |                          |
| Percent of participants who pass the motorcycle certified rider safety course.*                                       | M         | Increase      | 100%      | 98.1%        | n/a               | n/a      | 93.4%                    |
| Average number of bus safety inspections per person per day                                                           | M         | Increase      | 5/day     | 4.8          | 4.8               | 0.0%     | 4.9                      |
| Wait time for an emissions inspection at an MVC inspection lane                                                       | M         | Decrease      | 8 minutes | 8.2          | 8.6               | 4.9%     | 9                        |
| Service Delivery Levels - Driver Testing                                                                              |           |               |           |              |                   |          |                          |
| To receive a scheduled road test for a <b>class D</b> drivers license (calendar days)                                 | M         | Decrease      | < 20 days | 23           | 14                | -39.1%   | 21                       |
| To receive a scheduled road test for a CDL drivers license (calendar days)                                            | M         | Decrease      | < 45 days | 27           | 26                | -3.7%    | 27                       |
| To receive a scheduled road test for a <b>motorcycle</b> drivers license (calendar days)                              | M         | Decrease      | < 10 days | 7            | 7                 | 0.0%     | 6                        |
| Service Delivery Levels - Correspondence Response Times                                                               |           |               |           |              |                   |          |                          |
| To speak with a representative for <b>general</b> information                                                         | M         | Decrease      | 5 minute  | 12.9         | 16.4              | 27.4%    | 11                       |
| To provide a response from an email (business days)                                                                   | M         | Maintain      | 1 day     | 1            | 1                 | 0.0%     | 1                        |
| To provide a response from a <b>letter</b> (business days)                                                            | M         | Maintain      | 10 days   | 10           | 19                | 88.0%    | 14                       |
| Percent of medical review cases backlogged over 3 weeks.                                                              | M         | Decrease      | < 10%     | 0.0%         | 0.0%              | -        | 0%                       |
| Percent completion rate of those attending mandatory Probationary Driver Program Training                             | M         | Increase      | 100%      | 92.1%        | 83.1%             | -9.7%    | 91%                      |
| Improve Customer Identification and Document Security                                                                 |           |               |           |              |                   |          |                          |
| Percent of suspected facial image fraud forwarded for action within the month of discovery                            | M         | Increase      | 100%      | 100.0%       | 100.0%            | 0.0%     | 100.0%                   |
| Percent of stakeholders trained in fraud/forgery prevention (Goal is 4 training classes to law enforcement per month) | M         | Increase      | 100%      | 100.0%       | 225.0%            | 125.0%   | 225.0%                   |
| Service Delivery Levels - Field Agency Wait Time                                                                      |           |               |           |              |                   |          |                          |
| Average customer wait time to be served at a field agency (Data not yet available)                                    | M         | Decrease      | n/a       | -            | -                 | -        |                          |
| Percent of operating time mobile units are deployed***                                                                | M         | Increase      | > 85%     | n/a          | n/a               | n/a      | 1.3%                     |
| Service Delivery Levels - License Renewals                                                                            |           |               |           |              |                   |          |                          |
| Percent of qualifying mail-in license renewals processed at agency offices                                            | M         | Decrease      | < 65%     | 74.5%        | 72.2%             | -3.2%    | 67.0%                    |
| Percent of qualifying mail-in license renewals processed through the mail                                             | M         | Increase      | > 35%     | 25.5%        | 27.8%             | 9.3%     | 33.1%                    |
| Service Delivery Levels - Vehicle Registration Renewal                                                                |           |               |           |              |                   |          |                          |
| Percent of registration renewals conducted online                                                                     | M         | Increase      | > 38%     | 34.1%        | 31.2%             | -8.6%    | 32.1%                    |
| Percent of registration renewals conducted at local agency offices                                                    | M         | Decrease      | < 20%     | 35.4%        | 28.6%             | -19.4%   | 32.8%                    |
| Percent of registration renewals conducted through mail                                                               | M         | Increase      | > 42%     | 30.5%        | 40.2%             | 31.9%    | 35.1%                    |