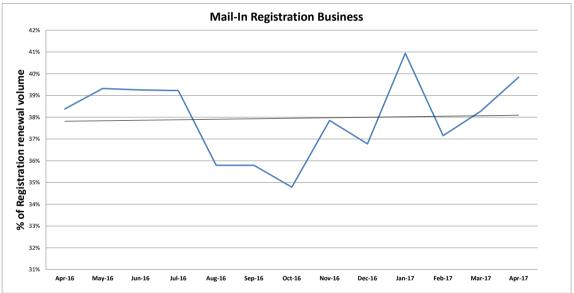

| New Jersey Motor Vehicle Commission Performance Indicators - January 2020 Reporting                                   | Frequency | Desired Trend | Target    | Prior Period | Current<br>Period | % Change | Last 12 Month<br>Average |
|-----------------------------------------------------------------------------------------------------------------------|-----------|---------------|-----------|--------------|-------------------|----------|--------------------------|
| Improve Driver and Vehicle Safety                                                                                     |           |               |           |              |                   |          |                          |
| Percent of participants who pass the motorcycle certified rider safety course.*                                       | M         | Increase      | 100%      | 98.1%        | n/a               | n/a      | 93.4%                    |
| Average number of bus safety inspections per person per day                                                           | M         | Increase      | 5/day     | 4.8          | 4.8               | 0.0%     | 4.9                      |
| Wait time for an emissions inspection at an MVC inspection lane                                                       | M         | Decrease      | 8 minutes | 8.2          | 8.6               | 4.9%     | 9                        |
| Service Delivery Levels - Driver Testing                                                                              |           |               |           |              |                   |          |                          |
| To receive a scheduled road test for a <b>class D</b> drivers license (calendar days)                                 | M         | Decrease      | < 20 days | 23           | 14                | -39.1%   | 21                       |
| To receive a scheduled road test for a CDL drivers license (calendar days)                                            | M         | Decrease      | < 45 days | 27           | 26                | -3.7%    | 27                       |
| To receive a scheduled road test for a <b>motorcycle</b> drivers license (calendar days)                              | M         | Decrease      | < 10 days | 7            | 7                 | 0.0%     | 6                        |
| Service Delivery Levels - Correspondence Response Times                                                               |           |               |           |              |                   |          |                          |
| To speak with a representative for <b>general</b> information                                                         | M         | Decrease      | 5 minute  | 12.9         | 16.4              | 27.4%    | 11                       |
| To provide a response from an email (business days)                                                                   | M         | Maintain      | 1 day     | 1            | 1                 | 0.0%     | 1                        |
| To provide a response from a <b>letter</b> (business days)                                                            | M         | Maintain      | 10 days   | 10           | 19                | 88.0%    | 14                       |
| Percent of medical review cases backlogged over 3 weeks.                                                              | M         | Decrease      | < 10%     | 0.0%         | 0.0%              | -        | 0%                       |
| Percent completion rate of those attending mandatory Probationary Driver Program Training                             | M         | Increase      | 100%      | 92.1%        | 83.1%             | -9.7%    | 91%                      |
| Improve Customer Identification and Document Security                                                                 |           |               |           |              |                   |          |                          |
| Percent of suspected facial image fraud forwarded for action within the month of discovery                            | M         | Increase      | 100%      | 100.0%       | 100.0%            | 0.0%     | 100.0%                   |
| Percent of stakeholders trained in fraud/forgery prevention (Goal is 4 training classes to law enforcement per month) | M         | Increase      | 100%      | 100.0%       | 225.0%            | 125.0%   | 225.0%                   |
| Service Delivery Levels - Field Agency Wait Time                                                                      |           |               |           |              |                   |          |                          |
| Average customer wait time to be served at a field agency (Data not yet available)                                    | M         | Decrease      | n/a       | -            | -                 | -        |                          |
| Percent of operating time mobile units are deployed***                                                                | M         | Increase      | > 85%     | n/a          | n/a               | n/a      | 1.3%                     |
| Service Delivery Levels - License Renewals                                                                            |           |               |           |              |                   |          |                          |
| Percent of qualifying mail-in license renewals processed at agency offices                                            | M         | Decrease      | < 65%     | 74.5%        | 72.2%             | -3.2%    | 67.0%                    |
| Percent of qualifying mail-in license renewals processed through the mail                                             | M         | Increase      | > 35%     | 25.5%        | 27.8%             | 9.3%     | 33.1%                    |
| Service Delivery Levels - Vehicle Registration Renewal                                                                |           |               |           |              |                   |          |                          |
| Percent of registration renewals conducted online                                                                     | M         | Increase      | > 38%     | 34.1%        | 31.2%             | -8.6%    | 32.1%                    |
| Percent of registration renewals conducted at local agency offices                                                    | M         | Decrease      | < 20%     | 35.4%        | 28.6%             | -19.4%   | 32.8%                    |
| Percent of registration renewals conducted through mail                                                               | M         | Increase      | > 42%     | 30.5%        | 40.2%             | 31.9%    | 35.1%                    |